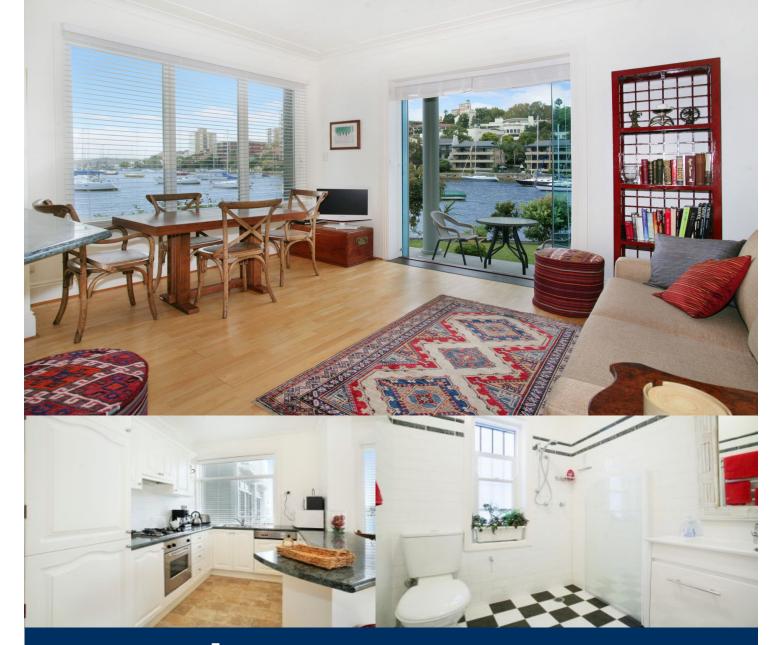

morton.

Kirribilli 2/6 Stannards Place

Nestled on the shores of Careening Bay, this fabulous waterfront abode is positioned on the ground floor of a boutique block of just six apartments.

- Breath-taking outlook over the waters of Sydney Harbour
- Light and airy open plan living with timber floors throughout
- Outdoor terrace and gardens with the water's edge as a
- Beautifully presented master bedroom with built-ins
- Second bedroom with built-ins, ideally suited for study or quest room
- Spacious kitchen with stainless steel appliances
- On street parking via permit from council