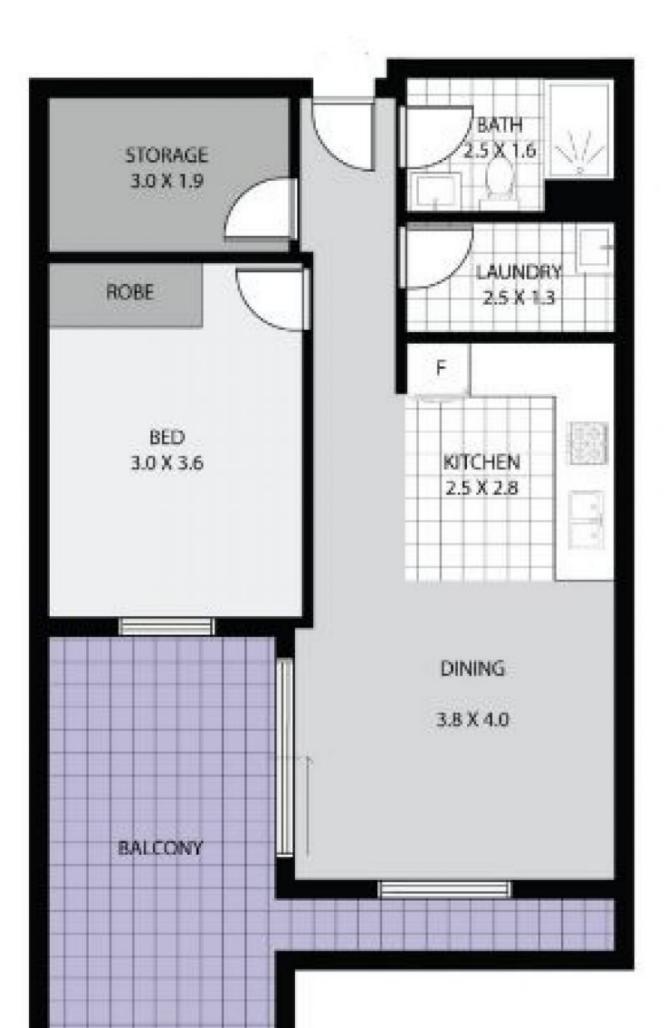

# morton.

The benchmark for apartment living will be set with this 1 Bedroom apartment located in the Centrum Markham boutique complex in Penrith. With a total area of 66m2, this apartment offers sophisticated finishes and stunning colour palettes creating an environment of pure comfort and desirable living.