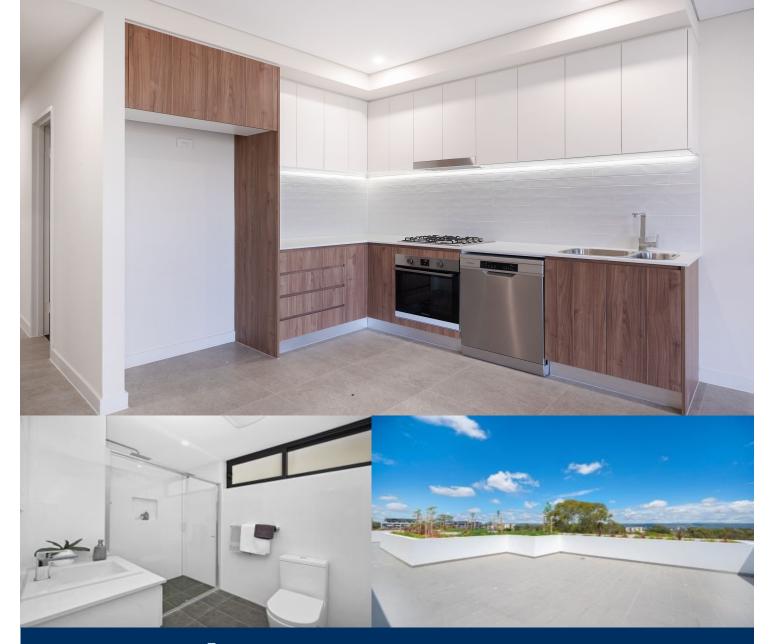

# morton.

The benchmark for apartment living will be set with this 1 Bedroom apartment located in the Centrum Markham boutique complex in Penrith. With a total area of 66m2, this apartment offers sophisticated finishes and stunning colour palettes creating an environment of pure comfort and desirable living.

? Beautifully landscaped communal rooftop terrace with commanding views

? Contemporary kitchen complete with high end Westinghouse appliances

? Premium finishes and inclusions include screen doors and vertical blinds

? Secured parking, storage cages and lift access

? Exquisite views of the Blue Mountains from selected apartments

? Only 1.8km to Penrith Train Station and 1.2km to Kingswood Train Station