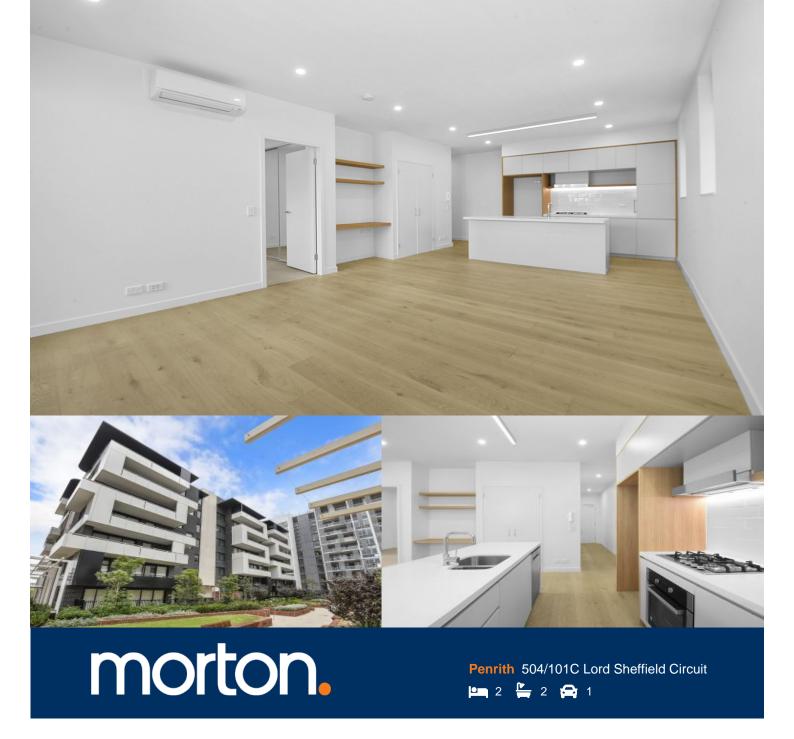

The ideal property for those who want to move into a smart and modern home that's close to all the action, this generous two-bedroom apartment delivers a great option. It's freshly presented with many tasteful finishes throughout and is quietly located in the quality Thornton Central complex in a top location right in the heart of a master-planned community. The lifestyle here is fantastic as it's only a few footsteps to the train station at Penrith, and all of the community's great amenities.

- A wide balcony that flows off the living space, double roller blinds
- A private setting with outlooks of the complex's landscaped gardens
- Generous and bright living space with air-conditioning in living room
- Two double bedrooms both have built-ins and leafy outlooks
- Well-appointed kitchen island bench LED strip lighting and Omega appliances
- Two designer bathrooms, internal laundry and good storage
- Built-in study nook, security car space plus lift and intercom