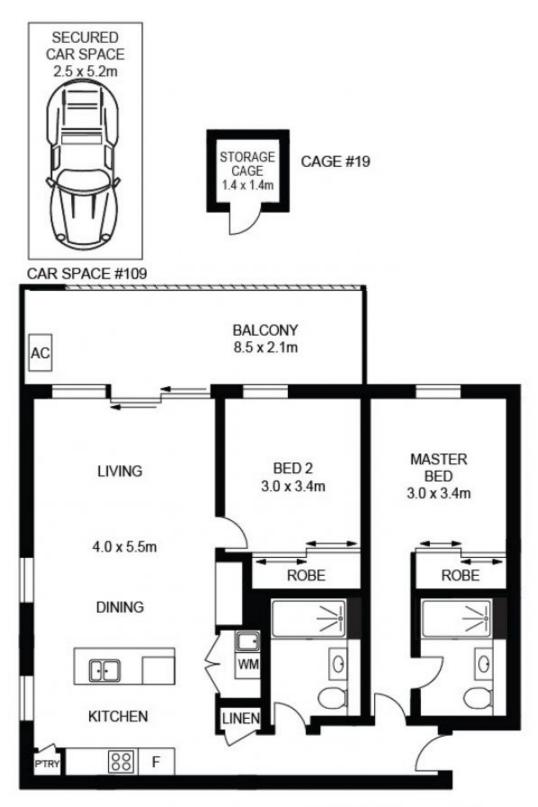

#### **Byron Ryan**

0458 788 790

byron.ryan@morton.com.au

APPROX. INT. AREA : 75m<sup>2</sup> APPROX. EXT. AREA : 18m<sup>2</sup>

TOTAL AREA INCLUDING CAR SPACE & STORAGE CAGE: 109m²

# 504/101C LORD SHEFFIELD CIRCUIT, PENRITH

Please note these measurements are approximate only. The plans are intended as a rough guide for illustrative purposes. It is not warranted or guaranteed to be correct nor is it a part of the sale or rental contract.