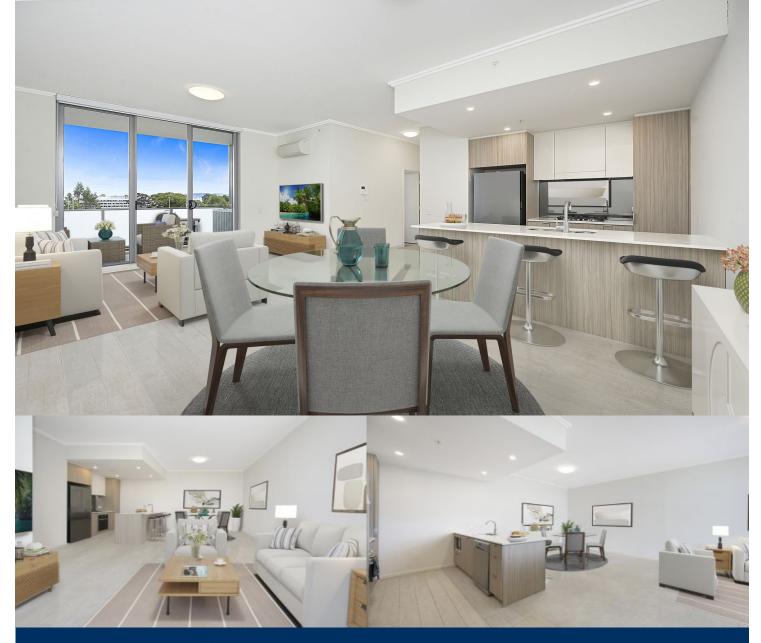

## morton

Located in the hub of North Penrith, Harts Landing offers contemporary urban living in a master planned vibrant community called Thornton Estate. Only metres from Penrith train station, Westfield shopping centre and local parks.

- Covered balcony, Blue Mountains and garden views
- Tiled open living and dining area, LED lighting throughout
- Filled with natural light from the floor to ceiling windows
- Reverse cycle air conditioning, block-out roller blinds throughout
- Eat-in kitchen, stone bench-tops, soft close drawers & cupboards
- Four burner stove top, stainless steel appliances included
- NBN ready, Data/TV/PayTV points in living & bedroom
- Quality bathroom with mirrored vanity cabinet
- Internal laundry with dryer
- No pets