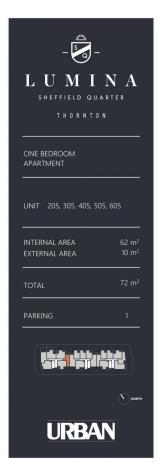

morton.

Penrith 505/26C Lord Sheffield Circuit

Lumina is an exciting precinct perfectly positioned within Penrith's emerging urban centre - a vibrant community to suit everyone and every lifestyle. A short walk leads you to Westfield's shops and entertainment and Penrith's famed dining precinct. Convenient transport and excellent schools are close by, as well as stunning parklands; from Ron Mulock Oval through to the Nepean River and the foothills of the Blue Mountains. Within the precinct you will find cafes ready to brew your morning coffee as you prepare for a day of work or a weekend family outing.