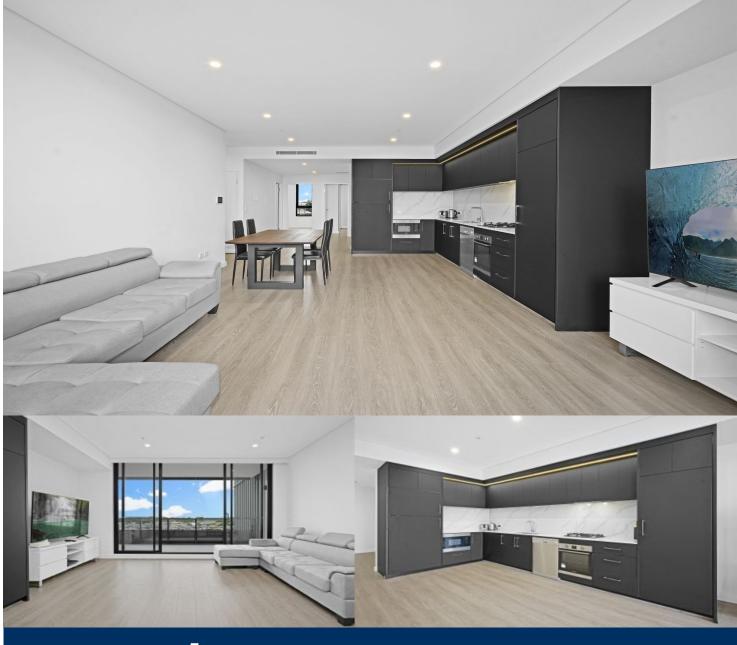

- 200 metres from Penrith train station
- European designed kitchen and bathroom, with mosaic tiles and a wall hung basin
- Ducted air con to living and bedroom areas
- Timber floorboards in the well-appointed living & kitchen areas
- Stone benchtop and splashback in the gas kitchen
- Exclusive resident-only rooftop garden, sky terrace and BBQ facilities with panoramic views to the picturesque Blue