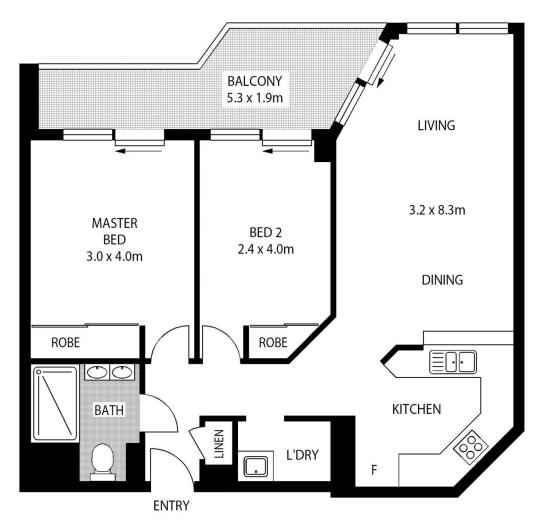

- East-facing apartment on the 15th floor with an urban outlook
- Open-plan living and dining with access to a large balcony
- Generous size kitchen, stainless steel appliances
- Separate Internal laundry, wood flooring, air-conditioning
- Spacious bedrooms include built-ins, access to balcony
- Modern bathroom features combined bath and shower
- Facilities include pool, BBQ area, 24h on-site security
- Secure underground parking, onsite building manager
- Prized opportunity for astute investors or first-home buyers
- Prime location close to public transport, shops, restaurants

# morton.com.au

LEVEL FIFTEEN

156/336 SUSSEX STREET

SCAPE Floor Planning Disclaimer: This floor plan is conceptual only. It is provided for illustrative purposes only and should not be relied upon. We make no guarantee as to the correctness of this plan. All interested parties should make and rely on their own enquiries in determining the accuracy of the information contained in this floor plan.