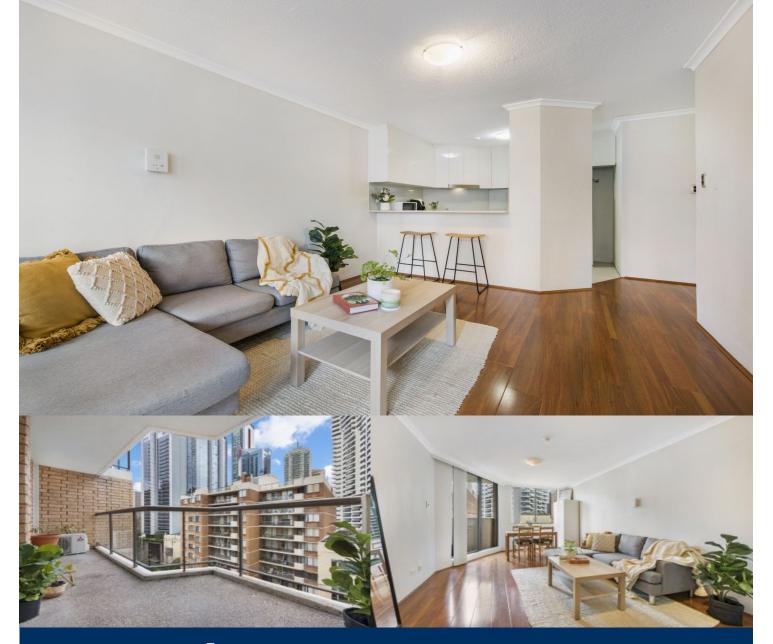

# morton.

Located in "Windsor Plaza" on the top level of a rare brick high-rise in the CBD, this elevated East-facing apartment combines a modern open plan layout filled with natural light. It features open living/dining areas, a spacious modern kitchen, and two good-sized bedrooms with built-in wardrobes.

- East-facing apartment on the 15th floor with an urban outlook
- Open-plan living and dining with access to a large balcony
- Generous size kitchen, stainless steel appliances
- Separate Internal laundry, wood flooring, air-conditioning
- Spacious bedrooms include built-ins, access to balcony
- Modern bathroom features combined bath and shower
- Facilities include pool, BBQ area, 24h on-site security
- Secure underground parking, onsite building manager
- Prized opportunity for astute investors or first-home buyers
- Prime location close to public transport, shops, restaurants