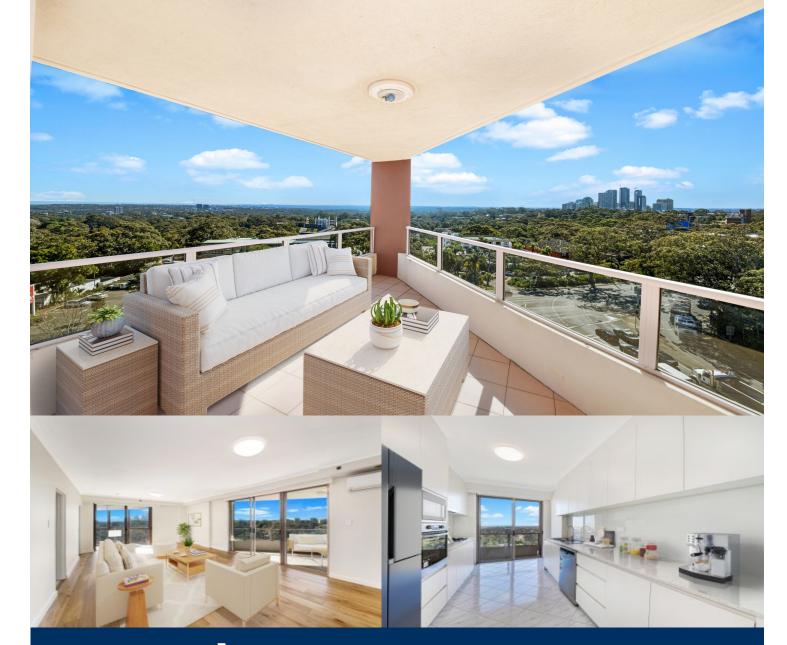

morton.

Artarmon 159/421-473 Pacific Highway

Experience luxury living at its finest in this expansive three-bedroom apartment, perched on the 13th floor of the prestigious "Northview" security complex. Boasting nearly 300-degree panoramic views from the east, through Chatswood, and out to the Blue Mountains, this residence is designed to impress.

- Master suite with ensuite, air conditioning and private north-facing balcony
- Spacious king-sized bedrooms with mirrored built-in wardrobes, ceiling fans, and balcony access
- Gourmet kitchen featuring stone benchtops, gas cooking, and stainless steel appliances, including a dishwasher
- Enclosed sunroom ideal for storage or a study space
- Internal laundry equipped with a dryer
- Double-glazing throughout with air conditioning in the living area
- Luxurious bathrooms fully tiled with separate tub and shower
- Double lock-up garage with ample visitor parking
- Resort-style facilities including an indoor pool, steam room,