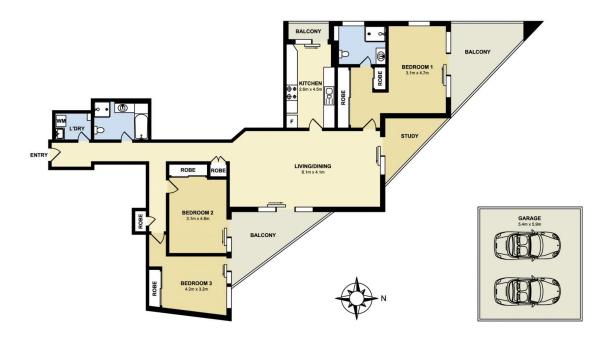

morton.

Artarmon 159/421-473 Pacific Highway

Experience luxury living at its finest in this expansive three-bedroom apartment, perched on the 13th floor of the prestigious "Northview" security complex. Boasting nearly 300-degree panoramic views from the east, through Chatswood, and out to the Blue Mountains, this residence is designed to impress.

- Master suite with ensuite, air conditioning and private north-facing balcony
- Spacious king-sized bedrooms with mirrored built-in wardrobes, ceiling fans, and balcony access
- Gourmet kitchen featuring stone benchtops, gas cooking, and stainless steel appliances, including a dishwasher
- Enclosed sunroom ideal for storage or a study space
- Internal laundry equipped with a dryer
- Double-glazing throughout with air conditioning in the living area
- Luxurious bathrooms fully tiled with separate tub and shower
- Double lock-up garage with ample visitor parking
- Resort-style facilities including an indoor pool, steam room,