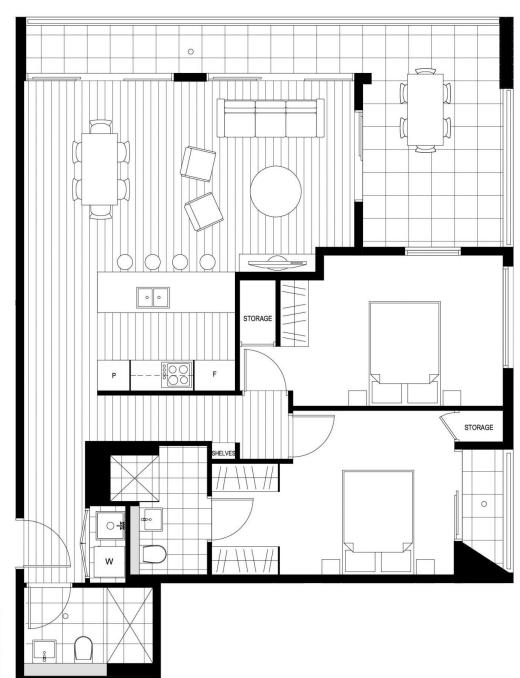

- Fantastic layout with over-sized balcony
- Generous size open plan living and dining area
- Stainless steel Smeg appliances and gas cook top with Wok burners
- Caesar stone bench top, charcoal glass splash backs
- Main bedroom with ensuite
- Security Intercom access
- Secure underground car space

Waterloo 404/18 Amelia Street □ 2 🔓 2 🚖 1

0

N

4m

9211 9993 oreapartments.com.au

| 2 bedroom | LEVEL 2 - 6 | 204, 304, 404, 50 | APARIMENI |
|-----------|-------------|-------------------|-----------|
|           |             | 504,              |           |
|           |             | 60                |           |