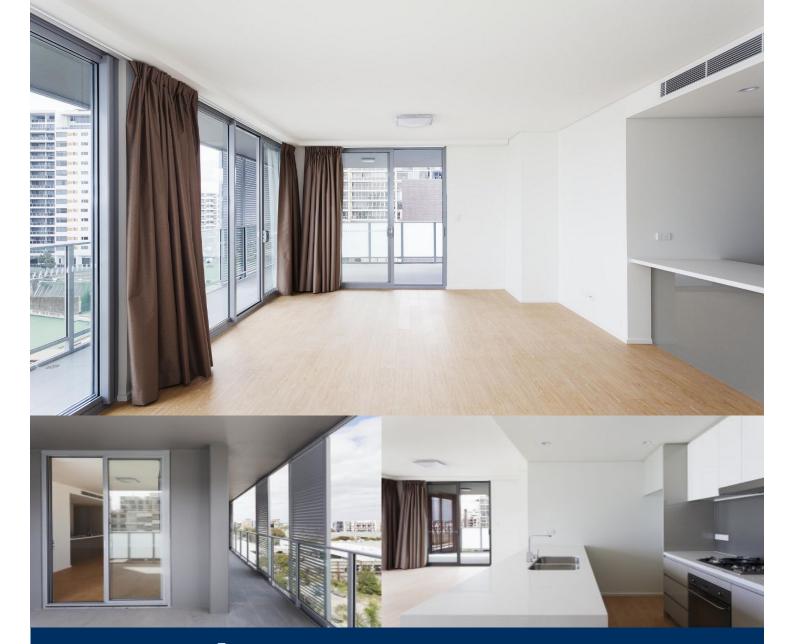

## morton.

Located in the heart of Waterloo, just 3km from the CBD, the new ORE development is eye-catching design with urban living at its best. Stylish eight level residential building maximises natural light and space for sophisticated living. Prime location being a 5 minute walk away from East village shopping centre in Zetland.

- Fantastic layout with over-sized balcony
- Generous size open plan living and dining area
- Stainless steel Smeg appliances and gas cook top with Wok burners
- Caesar stone bench top, charcoal glass splash backs
- Main bedroom with ensuite
- Security Intercom access
- Secure underground car space

Waterloo 404/18 Amelia Street □ 2 🔓 2 🚖 1