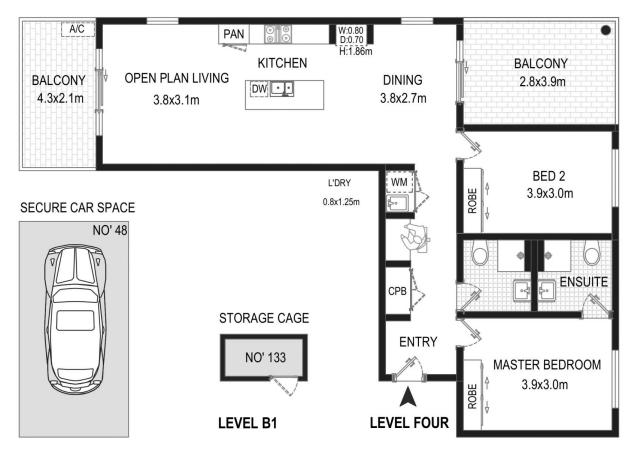

# morton.com.au

LEVEL B1

| APPROX. INT. AREA                          | : | 80m <sup>2</sup>  |
|--------------------------------------------|---|-------------------|
| APPROX. EXT. AREA                          | : | 19m <sup>2</sup>  |
| TOTAL AREA INCLUDING CAR SPACE AND STORAGE | : | 114m <sup>2</sup> |

## 401/101D LORD SHEFFIELD CIRCUIT, PENRITH

Please note these measurements are approximate only. The plans are intended as a rough guide for illustrative purpose. It is not warranted or guaranteed to be correct nor it is part of the sale or rental contract.