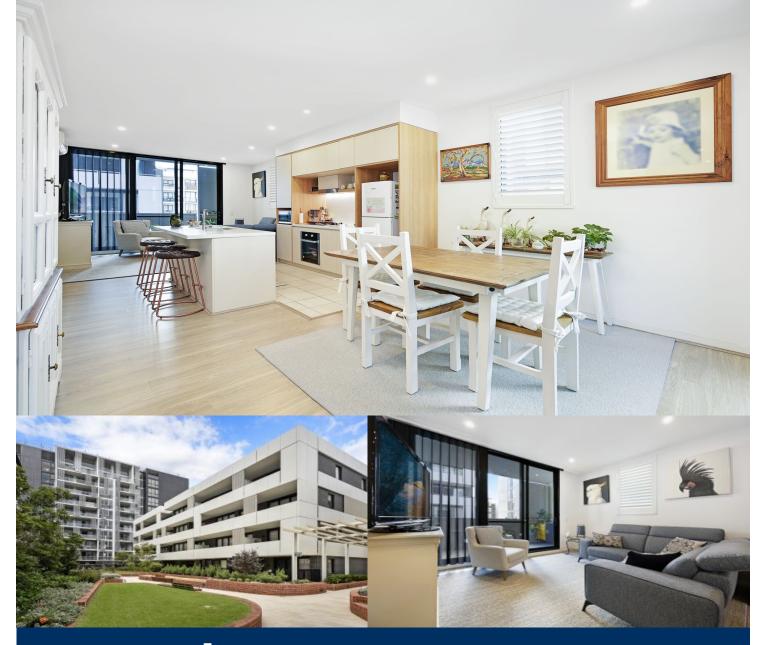

# morton.

Situated on level 4, this spacious two bedroom apartment makes an ideal choice for buyers seeking a high quality easy-to-maintain property that is private, secure and tucked away within the sought-after Thornton Estate community close to the heart of Penrith, with the train station and Westfield shopping 100m away.

- North-west and south-east facing, two separated covered balconies

- Oval views and divided living and dining areas with floorboards and air con

- Eat-in kitchen with stone island bench-top, soft close cupboards

- Four burner Omega stove top, dishwasher, oven and microwave

- Large bedrooms with floorboards, mirrored built-in robes, master with ensuite

- NBN connected, MATV/PayTV points in living & master bedroom

- Large internal laundry with dryer, linen cupboard, study nook

Penrith 401/101D Lord Sheffield Circuit