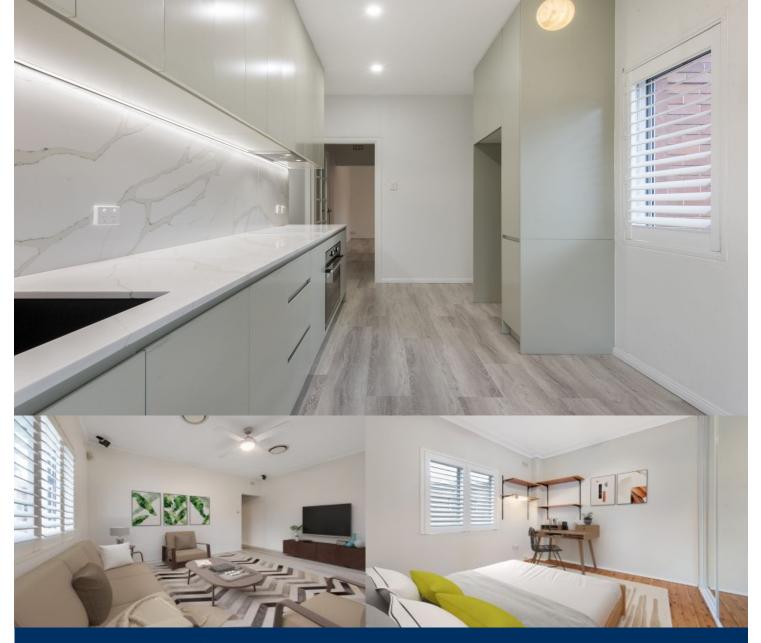

# morton.

Superbly positioned for a convenient lifestyle is this character filled art deco unit. Positioned on the top floor this low maintenance apartment, flooding the apartment with natural light and warmth. Located for quick, easy access to both the airport and CBD and Minutes to nearby Centennial Parklands and popular beaches.

- Sunbathed and spacious lounge room
- Double bedrooms both fitted with built-in wardrobes
- Renovated bathroom with heating system
- Stunning high end renovated kitchen
- High ceilings, polished floors and period details throughout
- Shared laundry, ducted air conditioning
- Security alarm and grassy garden for outdoor living
- On street parking
- Unfurnished
- Pet friendly