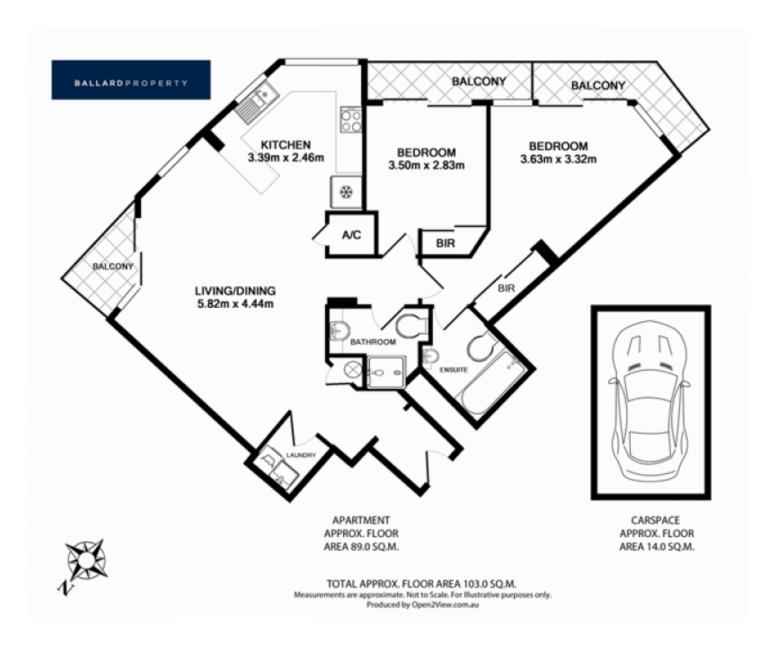

morton.

Perfectly positioned in one of the area's signature security buildings, "The Elan", is this stunning two bedroom apartment

with security car space. Sit back and admire the spectacular

views of the stunning Sydney city skyline and Rushcutters Bay

## **Emma Ryan**

0409 325 440

emma.ryan@morton.com.au

from every angle of the apartment. - Generous living area with stunning views

- Both bedrooms with plenty of built-in robes - Balcony off the living area, breath-taking views
- Modern kitchen and bathrooms
- Air conditioned and internal laundry
- Secure underground parking and storage
- 24 hours concierge
- Unfurnished
- Pet friendly building