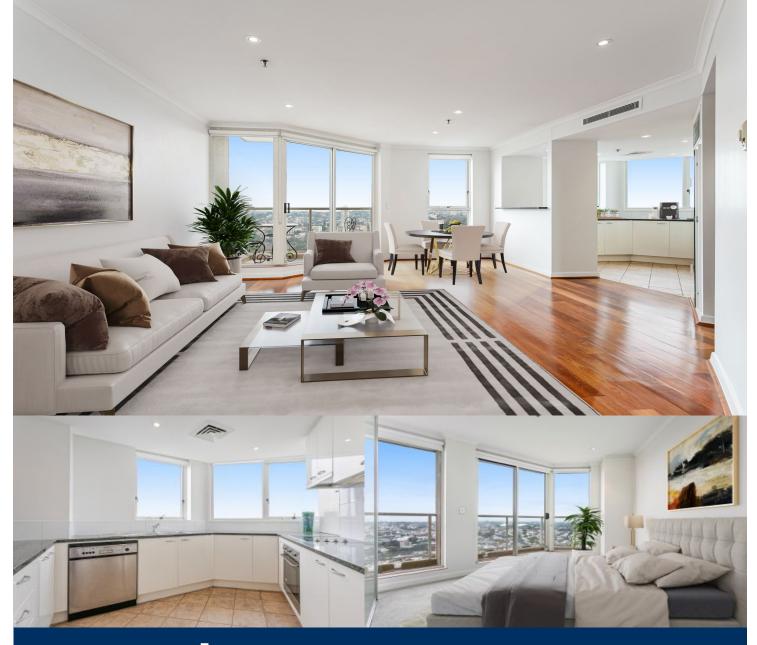

morton.

Perfectly positioned in one of the area's signature security buildings, "The Elan", is this stunning two bedroom apartment

with security car space. Sit back and admire the spectacular

views of the stunning Sydney city skyline and Rushcutters Bay

## **Emma Ryan**

0409 325 440

emma.ryan@morton.com.au

from every angle of the apartment. - Generous living area with stunning views

- Both bedrooms with plenty of built-in robes - Balcony off the living area, breath-taking views
- Modern kitchen and bathrooms
- Air conditioned and internal laundry
- Secure underground parking and storage
- 24 hours concierge
- Unfurnished
- Pet friendly building