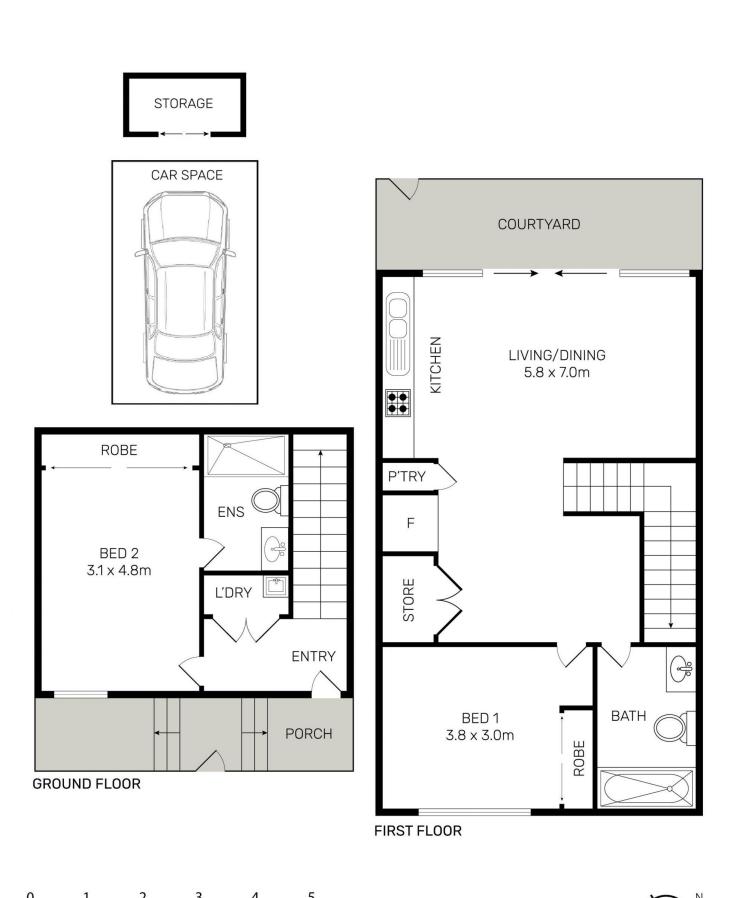

- Brand New
- Open-plan living that flows to an undercover terrace
- Direct access to communal area
- Quality European appliances
- Double bedrooms both with built in robes
- Main bedroom with ensuite