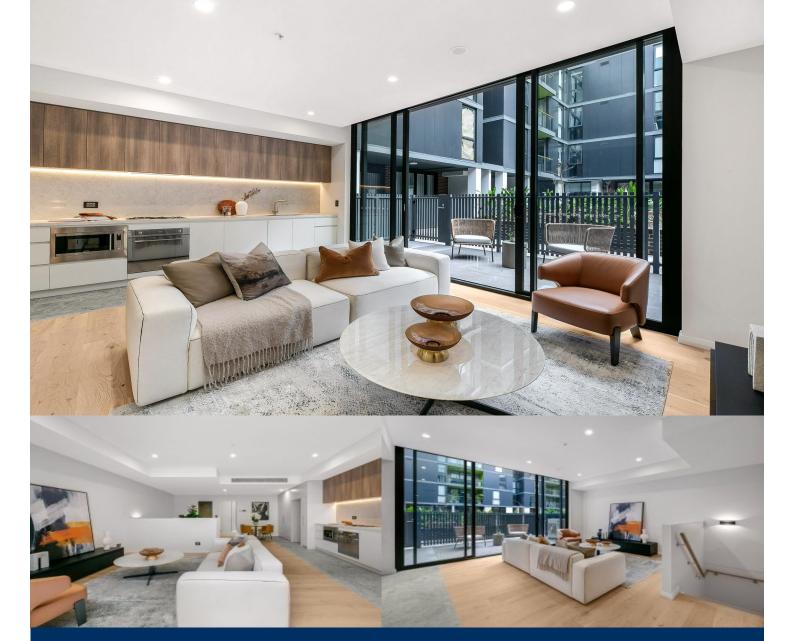

# morton.

Zetland G53/9 Letitia Street

2

· 🖺

The Downtown Zetland apartments, characterised by Deicorp's contemporary design, offers spacious interiors and luxurious finishes. This Generously proportioned and sophisticated residence, boasts an open layout, impressive indoor/outdoor entertaining spaces, top-of-the-line European appliances, and elegantly designed bathrooms. Every detail has been meticulously considered, making this home the epitome of high-quality living on the city's outskirts.

Offering excellent convenience to the location's sought after local amenities such as East Village Shopping Centre, Gunyama Park Aquatic Centre, restaurants, cafes and public transport, this home embodies quality, contemporary living.

- Brand New
- Open-plan living that flows to an undercover terrace
- Direct access to communal area
- Quality European appliances
- Double bedrooms both with built in robes
- Main bedroom with ensuite