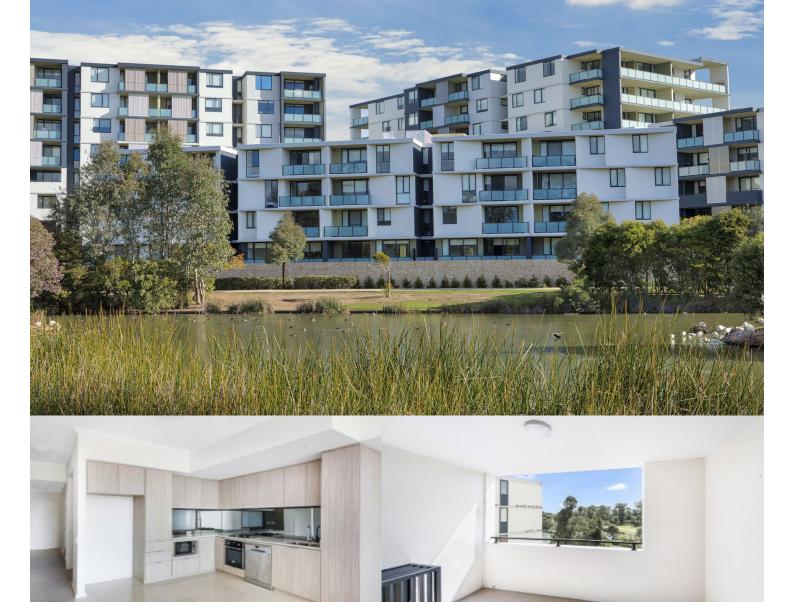

Fresh, bright and displaying a smart contemporary style, this ultra-modern security apartment captures the essence of low maintenance living with designer finishes, generous proportions and a great lifestyle location. It offers easy access to Hurstville CBD, with a range of shopping, cafe and transport amenities all within a stroll from the front door.

- Beautiful timber floor throughout with a light and airy open design

- Two entertainment balconies with elevated leafy outlooks

- Two double bedrooms with built-ins plus a separate study area

- Designer kitchen equipped with premium European appliances