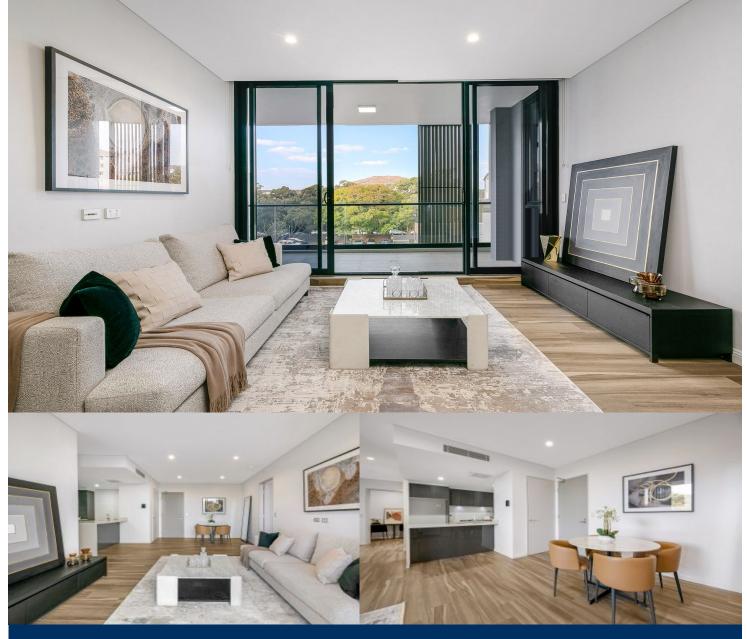

# morton.

Sold by Calvin Chan 0406 888 028

Light filled three-bedroom apartment located on the 3rd floor of the secure 'Zeta' building. This modern residence offers open-plan living, park views, along with access to an array of premium amenities including a gymnasium, spa, and indoor heated pool.

- 3 bedrooms, 2 bathrooms, 1 car space + storage
- Fully equipped gymnasium with an indoor heated pool and spa
- Ducted air conditioning throughout
- Extensive floor-to-ceiling windows, flooding the apartment with natural light
- Open plan living/dining area with timber-finished tiles
- Modern kitchen featuring Caesarstone benchtops
- High-quality Caesarstone splashbacks and benchtops
- Designer bathrooms with mosaic tile feature walls and luxurious fittings
- Secure building with lift access and security intercom