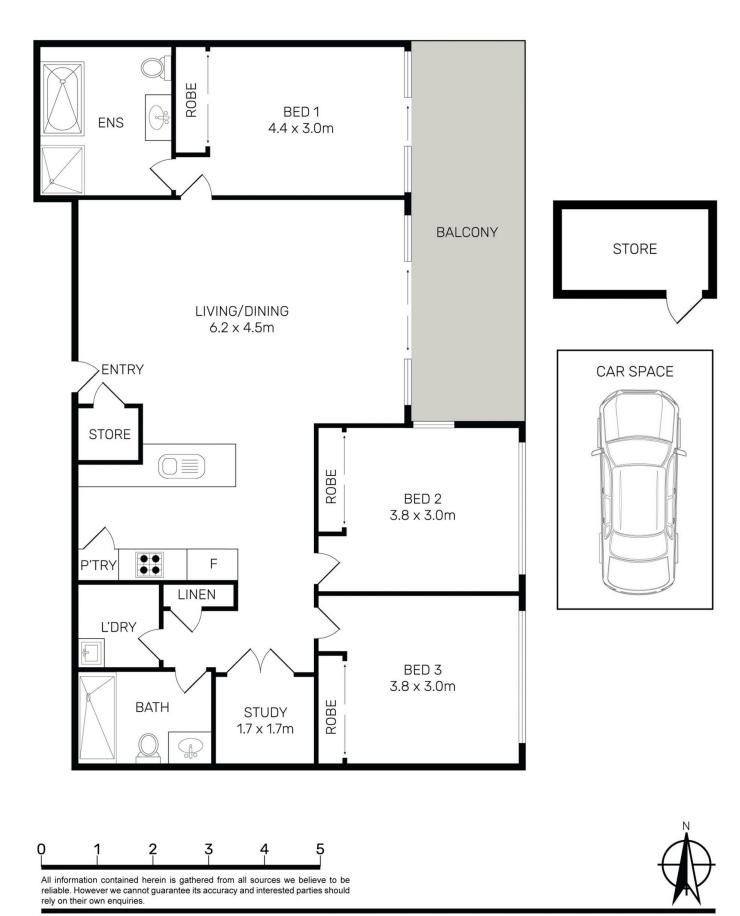

- 3 bedrooms, 2 bathrooms, 1 car space + storage
- Fully equipped gymnasium with an indoor heated pool and spa
- Ducted air conditioning throughout
- Extensive floor-to-ceiling windows, flooding the apartment with natural light
- Open plan living/dining area with timber-finished tiles
- Modern kitchen featuring Caesarstone benchtops
- High-quality Caesarstone splashbacks and benchtops
- Designer bathrooms with mosaic tile feature walls and luxurious fittings
- Secure building with lift access and security intercom