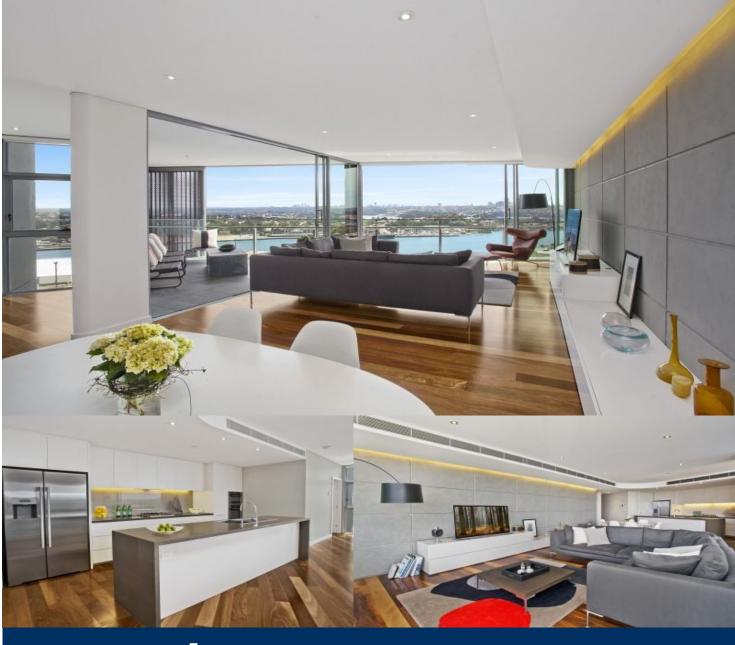

morton.

**Pyrmont** 16A/2 Distillery Drive

Be the first to occupy this north east facing three bedroom apartment at Silk - the last building to be completed in Jacksons Landing.

- Contemporary finishes and superior design features
- Large living area, timber floors and balcony with harbour views
- Designer kitchen with deluxe French appliances
- Large bedrooms with built in wardrobes and premium carpet
- Superbly crafted bathrooms
- Internal laundry facilities
- Air conditioning, large internal storage spaces
- Excellent security and privacy
- Secure underground parking
- Access to outdoor pool, gym and steam room