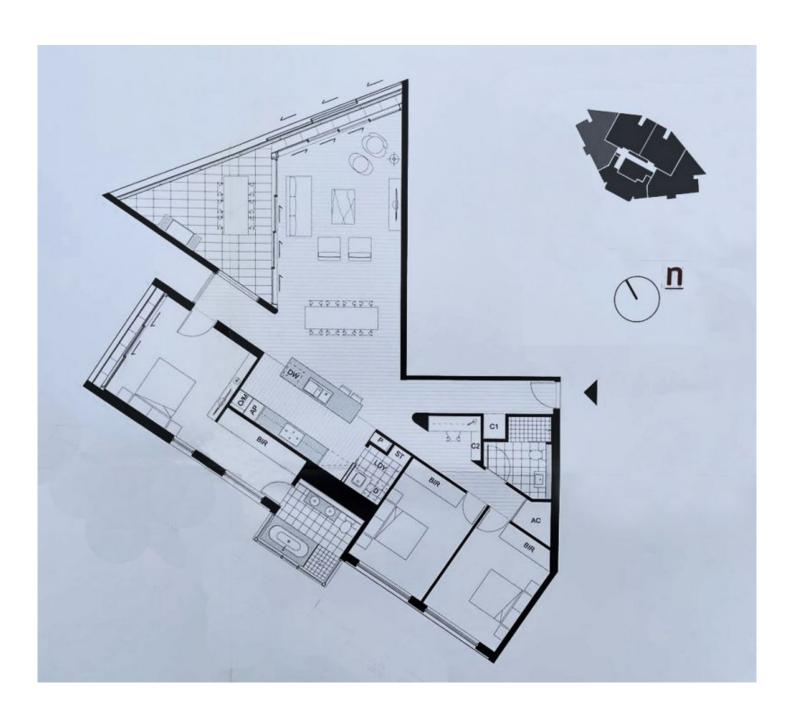

morton.

**Pyrmont** 16A/2 Distillery Drive

Be the first to occupy this north east facing three bedroom apartment at Silk - the last building to be completed in Jacksons Landing.

- Contemporary finishes and superior design features
- Large living area, timber floors and balcony with harbour views
- Designer kitchen with deluxe French appliances
- Large bedrooms with built in wardrobes and premium carpet
- Superbly crafted bathrooms
- Internal laundry facilities
- Air conditioning, large internal storage spaces
- Excellent security and privacy
- Secure underground parking
- Access to outdoor pool, gym and steam room