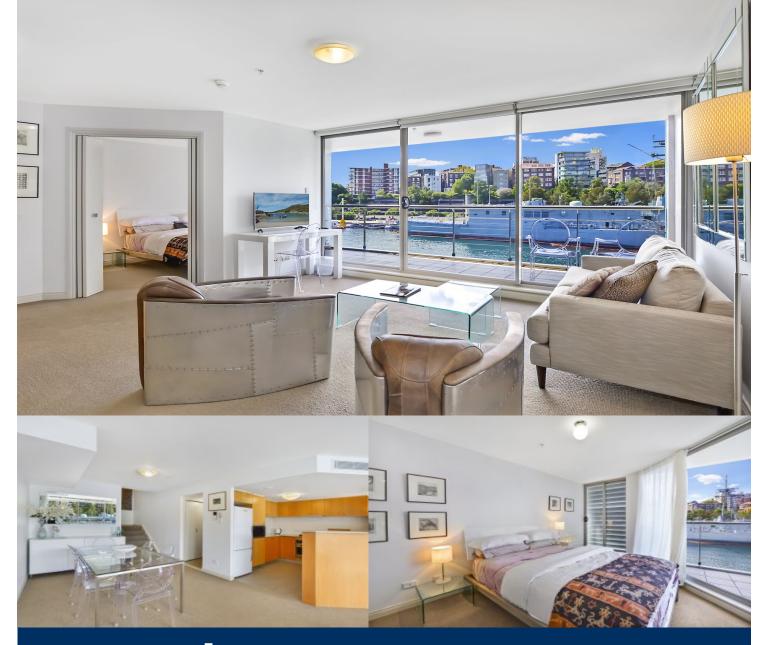

# morton.

Located at Woolloomooloo Finger Wharf, this large one bedroom apartment has absolute water front views towards Potts Point and Garden Island. Balconies are a rare feature for one bedroom apartments in the Wharf, which makes this apartment a must see.

- Functional floor plan that maximises space and utilizes views
- Fully furnished
- Combined living/dining area with water views
- Kitchen and bathroom with granite finishes
- Reverse cycle air conditioning, internal laundry
- 24 hour on site security
- One secure car space located Lincoln Crescent