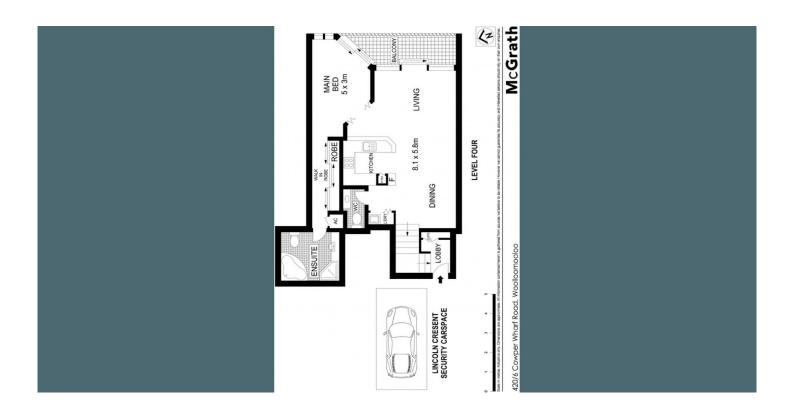

- Functional floor plan that maximises space and utilizes views
- Fully furnished
- Combined living/dining area with water views
- Kitchen and bathroom with granite finishes
- Reverse cycle air conditioning, internal laundry
- 24 hour on site security
- One secure car space located Lincoln Crescent