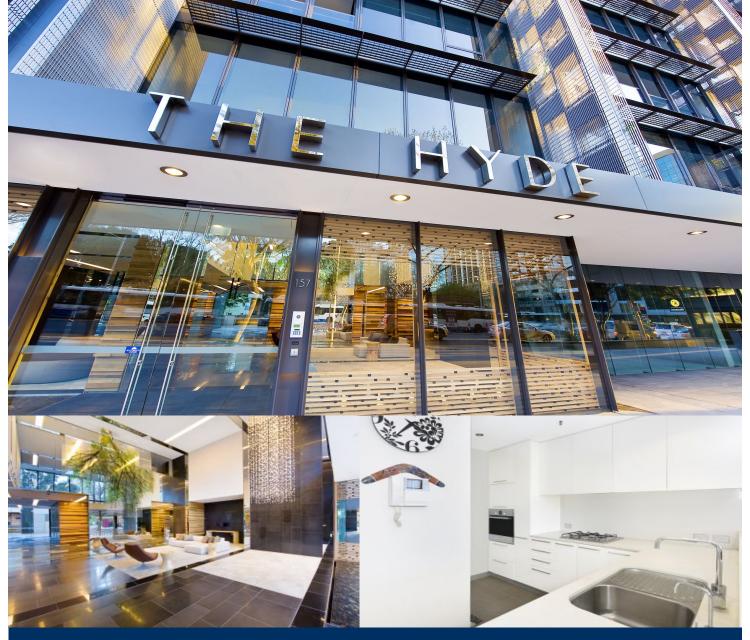

morton.

Sydney 402/157 Liverpool Street

This generous one bedroom + study is positioned on Level 4 of The Hyde and features north facing Hyde Park views.

- -Generous floorplan with high ceilings
- -Separate study area, reverse cycle air conditioning
- -Luxurious bathroom, internal laundry,
- -Modern kitchen with stainless steel appliances and Caesarstone bench tops.
- -Good sized bedroom with built-in robes
- -Pets not permitted

Residents enjoy access to stunning 25m indoor pool, outdoor sun deck, bbq facilities, library, sauna, gymnasium and 24hr concierge.

As advertised or by appointment