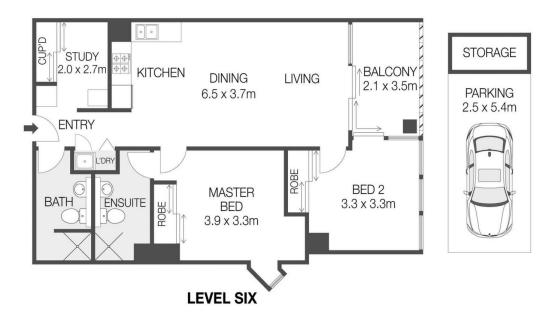

- ? Luxe engineered flooring and high ceilings throughout
- ? Spacious living and dining areas flowing to a generous balcony with park views
- ? Streamlined stone and gas kitchen with Miele appliances
- ? Private study area with built-in storage and ducted air conditioning
- ? Two queen-sized bedrooms with built-in robes, master with ensuite
- ? Luxury bathrooms, concealed laundry, and a single secure car space
- ? Additional storage cage and access to a communal rooftop terrace with BBQ facilities