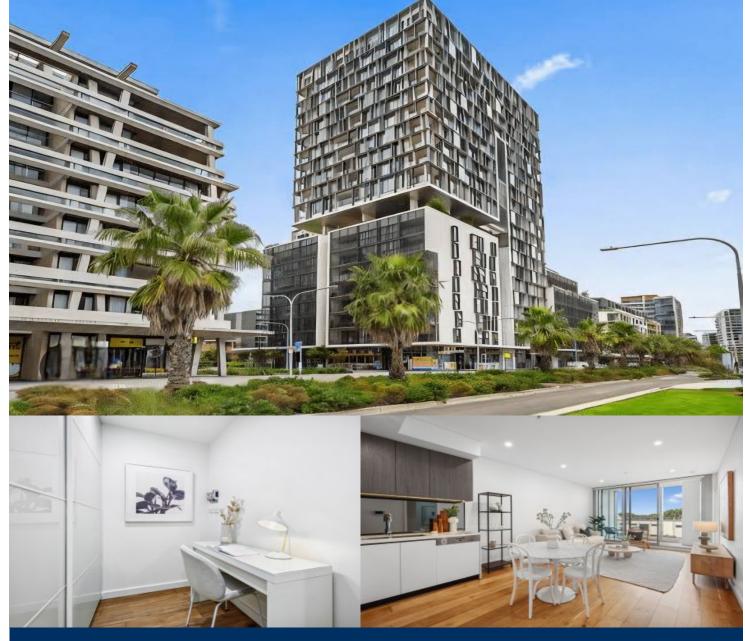

morton.

Waterloo 705/16 Gadigal Avenue

705/16 Gadigal Avenue, Waterloo

Experience refined urban living in this contemporary apartment with an open park outlook. Situated on the 7th floor of 'Emblem', this northeast-facing residence features:

- ? Luxe engineered flooring and high ceilings throughout
- ? Spacious living and dining areas flowing to a generous balcony with park views
- ? Streamlined stone and gas kitchen with Miele appliances
- ? Private study area with built-in storage and ducted air conditioning
- ? Two queen-sized bedrooms with built-in robes, master with ensuite
- ? Luxury bathrooms, concealed laundry, and a single secure car space
- ? Additional storage cage and access to a communal rooftop terrace with BBQ facilities

Ideally located in a vibrant precinct near Danks Street's shops, eateries, and galleries, as well as Victoria Park's East Village.