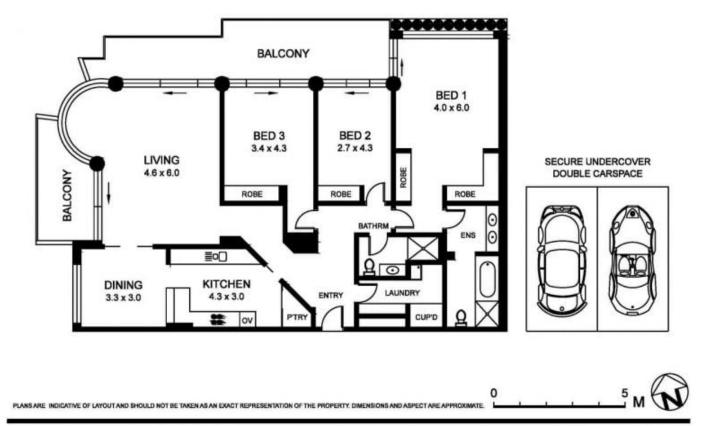

## Key Points:

- Superb house-like 182sqm layout
- Iconic 270 degree views of Sydney
- Separate living and dining areas
- New floor boards
- Two wide sun drenched balconies
- Large bedrooms with built-in robes
- Impressive gourmet gas kitchen
- Two bathrooms, ensuite with bath
- North/West entertainers balconies
- Air-conditioning, double parking
- Pool, spa, sauna, gym, concierge
- Ample visitor parking available