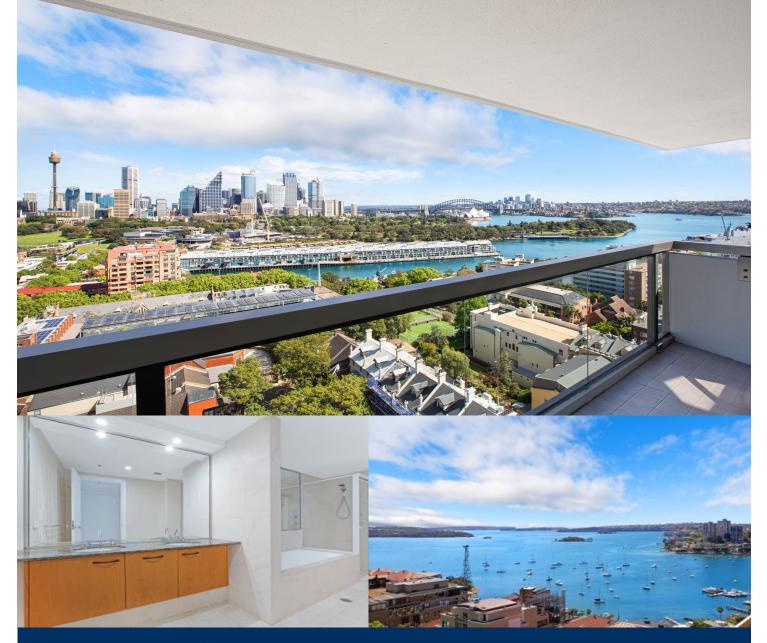

## morton.

Uninterrupted 270 degree views across the CBD, The Bridge, Opera House and harbour across to The Heads create a spectacular backdrop to this luxurious house sized residence.

Situated on the NW wing of the prestigious and tightly held Mirvac-designed Rockwall Apartments.

## Key Points:

- Superb house-like 182sqm layout
- Iconic 270 degree views of Sydney
- Separate living and dining areas
- New floor boards
- Two wide sun drenched balconies
- Large bedrooms with built-in robes
- Impressive gourmet gas kitchen
- Two bathrooms, ensuite with bath
- North/West entertainers balconies
- Air-conditioning, double parking
- Pool, spa, sauna, gym, concierge
- Ample visitor parking available