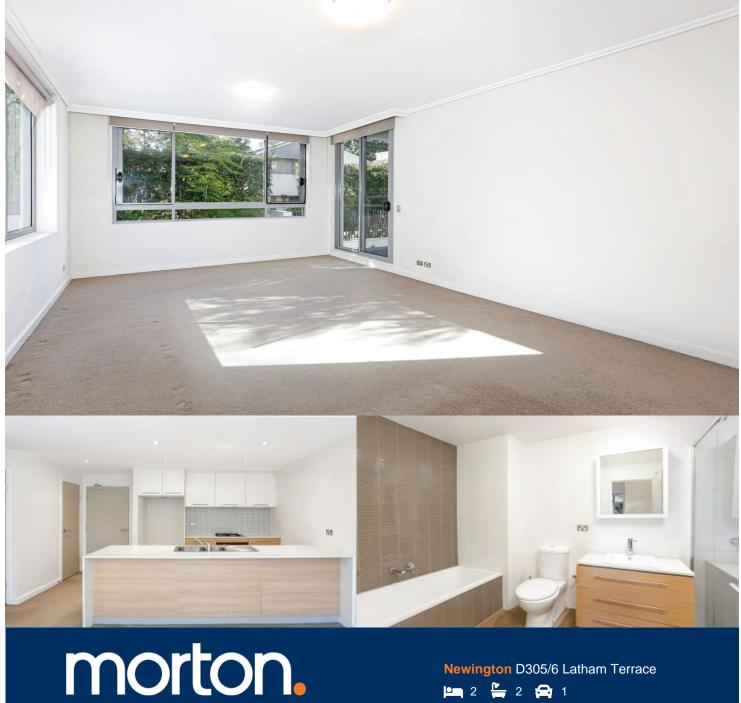

Situated in the renowned EKO development by Crown, this secure access top floor two bedroom apartment boasts the luxury of a resort-style living within enviable access to Newington's amenities. Overlooking the complex's outdoor pool and landscaped gardens, and bathing in an abundance of natural light, you're spoiled for space throughout the living and private areas. Situated within 10 minutes walk to Newington Public School and footsteps to Newington Village's restaurant strip and Woolworths, and public transport, this is the ultimate abode for lifestyle, retreat, and convenience.

- Spacious open plan living and dining leading to alfresco balcony
- Modern double galley kitchen with premium stainless steel appliances and integrated dishwasher
- Two spacious bedrooms with built-in wardrobes, master with en-suite
- Split system air conditioning
- Internal laundry with clothes dryer
- Secure car space and storage cage