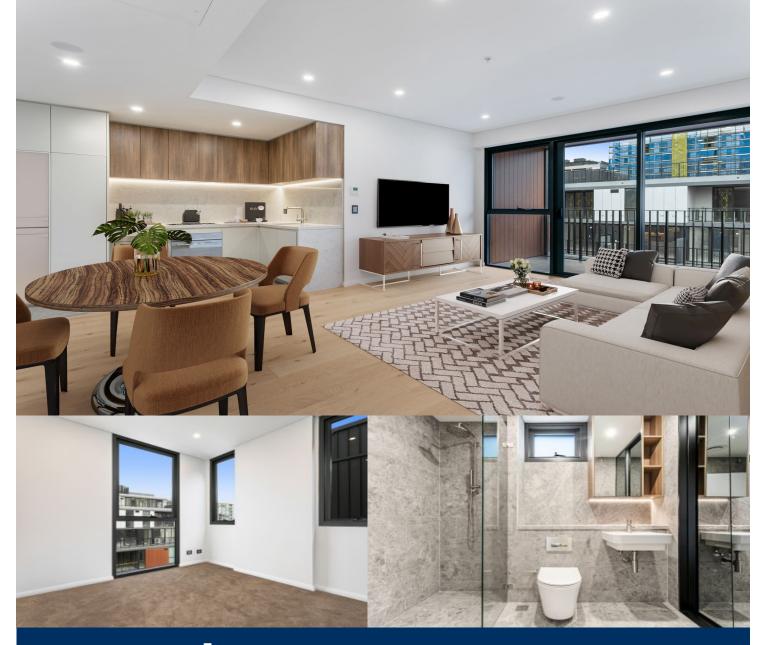

morton.

Zetland 582/10 Peters Street

Nestled in the heart of Sydney's vibrant new hub, The Daniel offers unparalleled living between the bustling growth corridor linking the eastern beaches and the CBD. The Daniel is positioned close to the Gunyama Aquatic Centre, public parks, and transport connections. It offers outstanding lifestyle opportunities with private places to relax, and community places to socialise, exclusive to its residents.

- ? Peters Street is access off George Julius Avenue
- ? State-of-the-art stainless-steel appliances
- ? Stone benchtops complemented by high-end cabinets
- ? Expansive living spaces and generously sized bedrooms
- ? Hard wearing timber flooring throughout living areas
- ? Energy-efficient LED lighting
- ? Secure building with video intercom
- ? Climate controlled comfort with integrated air conditioning
- ? Spectacular rooftop communal spaces boasting panoramic city views
- ? EV charging available with selected apartments
- ? Custom app offering concierge services at your fingertips