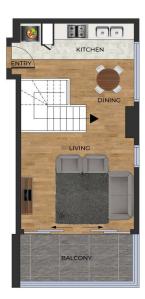

morton.com.au

**G88** 10 Peters Street Zetland

**DISCLAIMER:** PLANS SHOWN ARE FOR MARKETING PURPOSES ONLY. ALL DIMENSIONS ARE APPROXIMATE AND NOT TO SCALE. THEY ARE SUBJECT TO ERRORS AND INNACURACIES AND NO LIABILITY WILL BE ACCEPTED. INTERESTED PARTIES SHOULD MAKE THEIR OWN INQUIRIES.