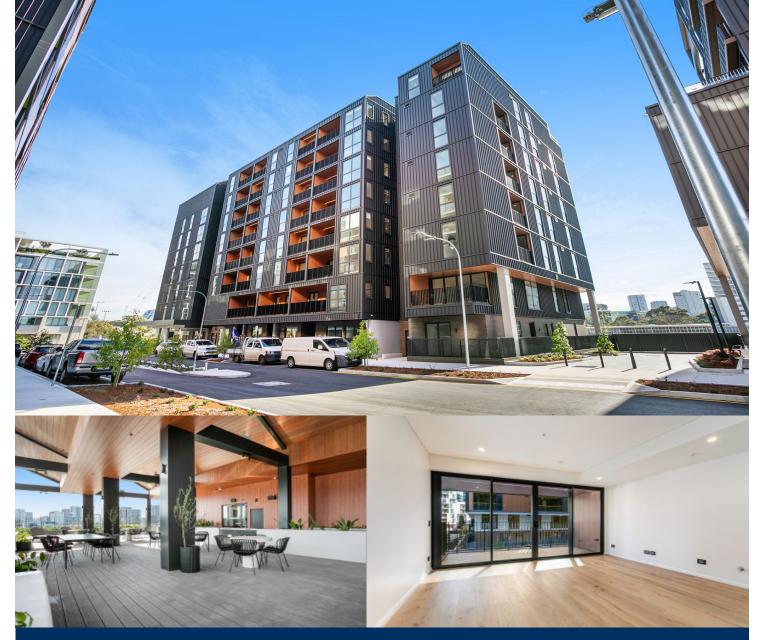

Nestled in the heart of Sydney's vibrant new hub, The Daniel offers unparalleled living between the bustling growth corridor

linking the eastern beaches and the CBD. The Daniel is

positioned between the Gunyama Aquatic Centre, public

parks, and transport connections. It also offers outstanding

lifestyle opportunities with private places to relax, and

- ? Hard-wearing timber flooring throughout
- ? Energy-efficient LED lighting in all spaces
- ? Secure building with video intercom
- ? Climate-controlled comfort with integrated air conditioning
- ? Spectacular rooftop communal spaces boasting panoramic city views
- ? Luxury living with furnished apartments available
- ? EV charging available with selected apartments
- ? Unparalleled convenience with our custom app offering

## **Raymond Huynh**

D 0436 113 121

community places to socialise, exclusive to its residents.

? State-of-the-art stainless-steel appliances

- ? Stone benchtops complimented by high-end cabinets
- ? Expansive living spaces and generously sized bedrooms