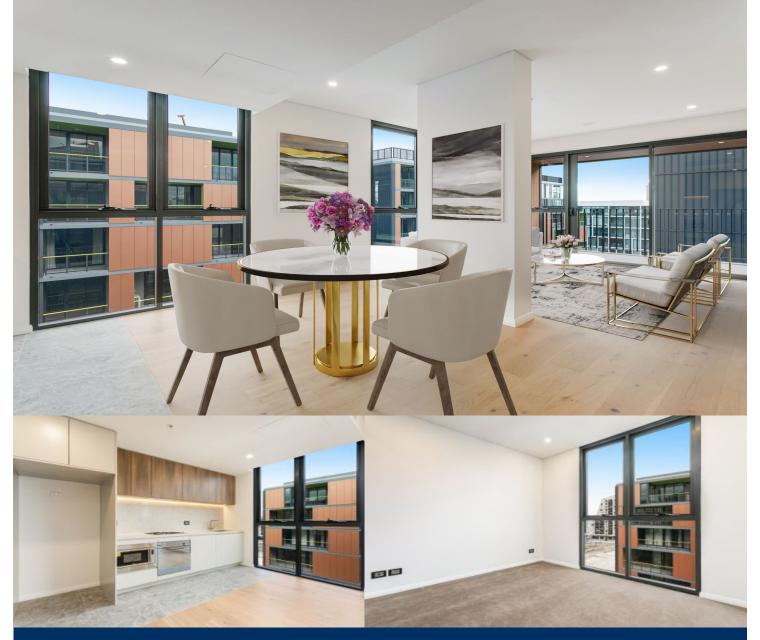

morton.

Zetland 597/12 Peters Street

Nestled in the heart of Sydney's vibrant new hub, The Daniel offers unparalleled living between the bustling growth corridor linking the eastern beaches and the CBD. The Daniel is positioned between the Gunyama Aquatic Centre, public parks, and transport connections. It also offers outstanding lifestyle opportunities with private places to relax, and community places to socialise, exclusive to its residents.

- ? State-of-the-art stainless-steel appliances
- ? Stone benchtops complimented by high-end cabinets
- ? Expansive living spaces and generously sized bedrooms
- ? Hard-wearing timber flooring throughout
- ? Energy-efficient LED lighting in all spaces
- ? Secure building with video intercom
- ? Climate-controlled comfort with integrated air conditioning
- ? Spectacular rooftop communal spaces boasting panoramic city views
- ? Luxury living with furnished apartments available
- ? EV charging available with selected apartments
- ? Unparalleled convenience with our custom app offering