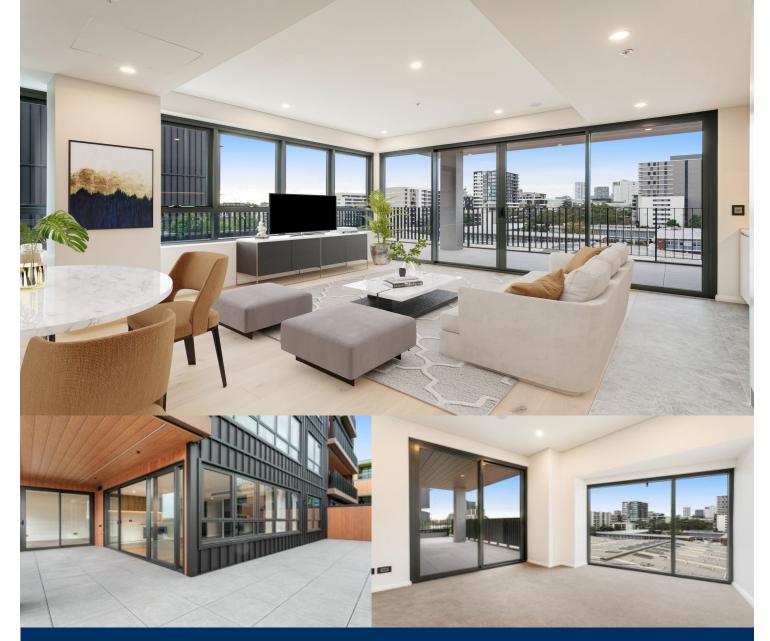

## morton.

Zetland 498/12 Peters Street

2

Nestled in the heart of Sydney's vibrant new hub, The Daniel offers unparalleled living between the bustling growth corridor linking the eastern beaches and the CBD. The Daniel is positioned between the Gunyama Aquatic Centre, public parks, and transport connections. It also offers outstanding lifestyle opportunities with private places to relax, and community places to socialise, exclusive to its residents.

- ? State-of-the-art stainless-steel appliances
- ? Stone benchtops complimented by high-end cabinets
- ? Expansive living spaces and generously sized bedrooms
- ? Hard-wearing timber flooring throughout
- ? Energy-efficient LED lighting in all spaces
- ? Secure building with video intercom
- ? Climate-controlled comfort with integrated air conditioning
- ? Spectacular rooftop communal spaces boasting panoramic city views
- ? Luxury living with furnished apartments available
- ? EV charging available with selected apartments
- ? Unparalleled convenience with our custom app offering