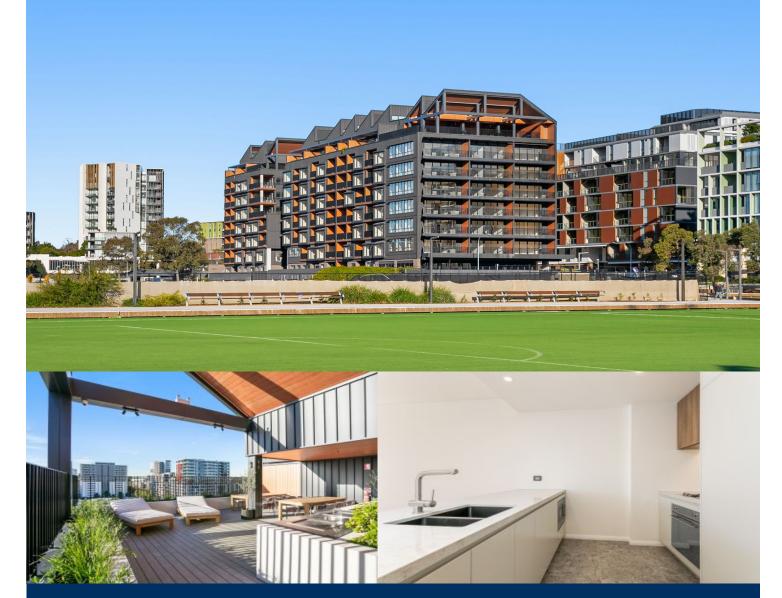

# morton.

Nestled in the heart of Sydney's vibrant new hub, The Daniel offers unparalleled living between the bustling growth corridor linking the eastern beaches and the CBD. The Daniel is positioned between the Gunyama Aquatic Centre, public parks, and transport connections. It also offers outstanding lifestyle opportunities with private places to relax, and community places to socialise, exclusive to its residents.

- ? State-of-the-art stainless-steel appliances
- ? Stone benchtops complimented by high-end cabinets
- ? Expansive living spaces and generously sized bedrooms
- ? Hard-wearing timber flooring throughout
- ? Energy-efficient LED lighting in all spaces
- ? Secure building with video intercom
- ? Climate-controlled comfort with integrated air conditioning
- ? Spectacular rooftop communal spaces boasting panoramic city views
- ? Luxury living with furnished apartments available
- ? EV charging available with selected apartments
- ? If parking is not required, the price can be adjusted