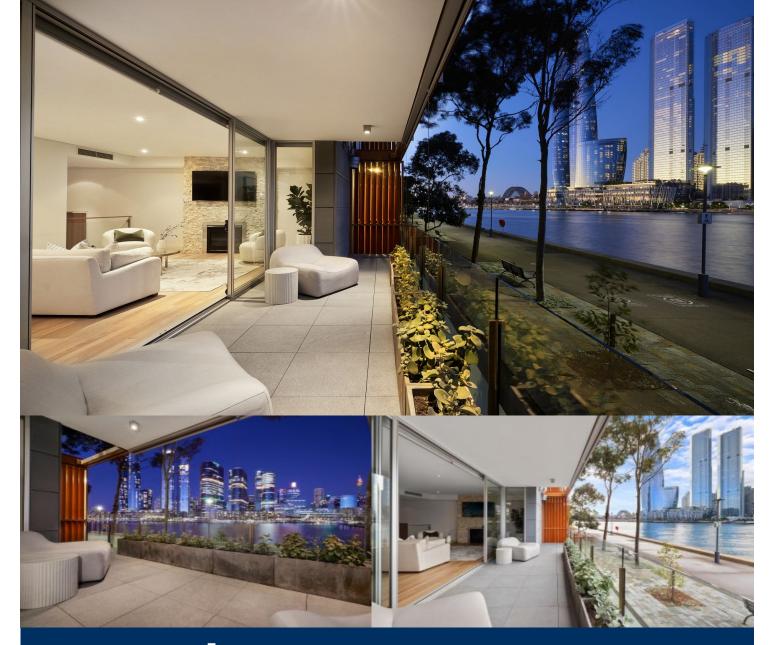

## morton.

For what can only be described as house like proportions on the harbour. This home has been masterfully created for a premium on-the-water living experience, this stunning residence has been custom designed and finished with flair and creativity to offer a breathtaking home for the entertainer. Set against a magnificent city and harbour backdrop, it is the epitome of interior design with expansive contemporary spaces and many high-quality bespoke finishes throughout.

- A flowing two-level design with over 300sqm in/outdoor space

- Perfectly suited for families, work from home, teenager's retreat

- Inspiring views over sparkling Sydney Harbour and Barangaroo

- Almost every area offers flexibility over 2 self contained levels

- Upper living, hardwood timber floors and Jetmaster fireplace

- Generous outdoor entertaining with harbour backdrop

Pyrmont 315/3 Darling Island Road