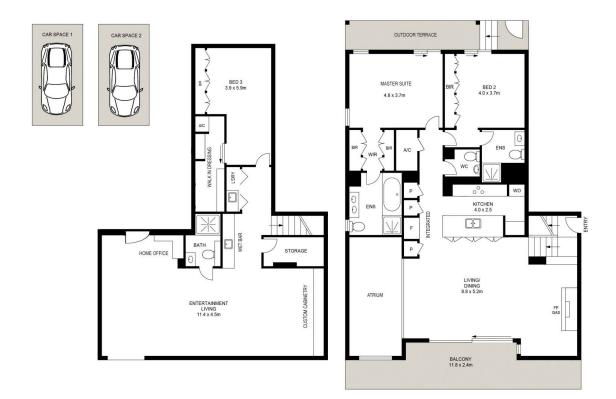

## morton.com.au

This floor plan including furniture, fixture measurements and dimensions are approximate and for illustrative purposes only.

PYRMONT 315/3 Darling Island Road

morton.