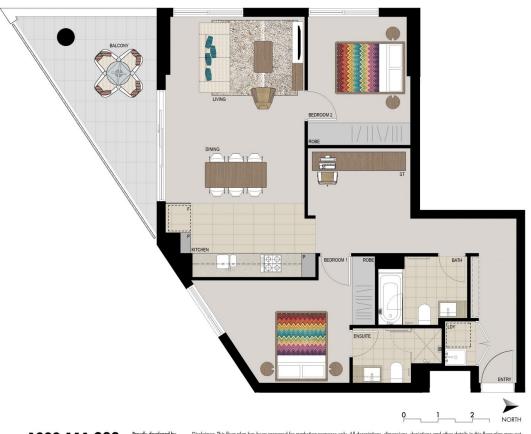

# **APARTMENT 801 LOT 49** 2 BED + STUDY

Internal 84sqm External 13sqm 97sqm Total

1300 111 088 Proudly developed by www.washingtonpark.com.au

Disclaimer: This floor plan has been prepared for marketing purposes only. All descriptions, dimensions, depictions and other details in this floor plan may not be to scale and may vary from the property as built. Your attention is drawn to the special conditions of the contract for sale of land. No third party has any anthority to make or give any representation or warranty in relation to the property unless the representation or warranty is confirmed by Poyce Communities (No.4 Pty Limited and included in the contract for sale of land.