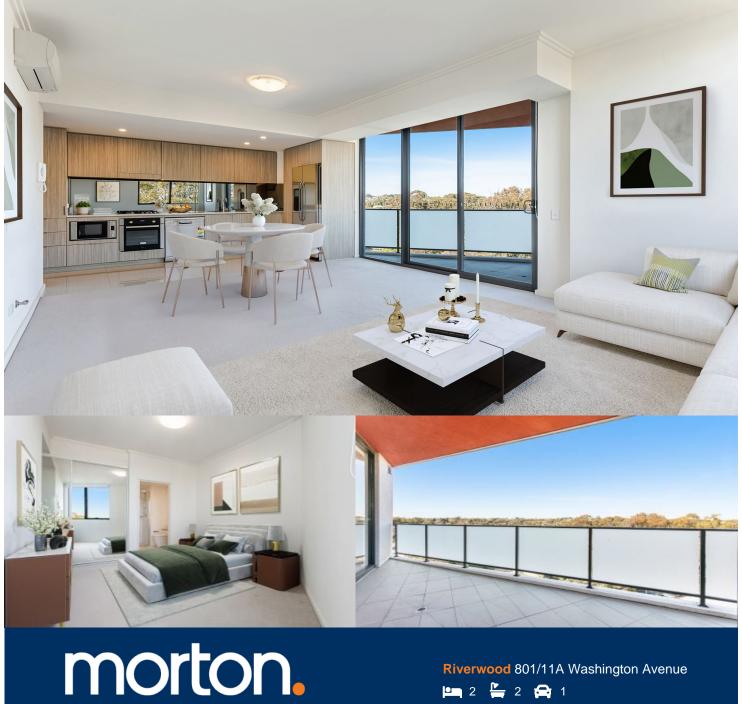

This is a contemporary two-bedroom, two-bathroom apartment with one allocated secured car space located in the esteemed Trinity building within Washington Park Riverwood. Built in 2018, this property offers modern living in a sought-after location within minutes of Riverwood Train Station, Riverwood CBD, local shops, cafés and restaurants and much more.

## Property features:

- Spacious bedrooms, both with built-ins
- Well-appointed kitchen, modern appliances and ample storage
- Open plan living and dining flows onto the balcony
- Modern bathrooms, en-suite via main bedroom
- Sun-filled apartment overlooking the lake
- Single car space in lock-up basement
- Spacious study room
- Internal laundry with dryer

# **APARTMENT 801 LOT 49** 2 BED + STUDY

Internal 84sqm External 13sqm 97sqm Total

1300 111 088 Proudly developed by www.washingtonpark.com.au

Disclaimer: This floor plan has been prepared for marketing purposes only. All descriptions, dimensions, depictions and other details in this floor plan may not be to scale and may vary from the property as built. Your attention is drawn to the special conditions of the contract for sale of land. No third party has any anthority to make or give any representation or warranty in relation to the property unless the representation or warranty is confirmed by Poyce Communities (No.4 Pty Limited and included in the contract for sale of land.