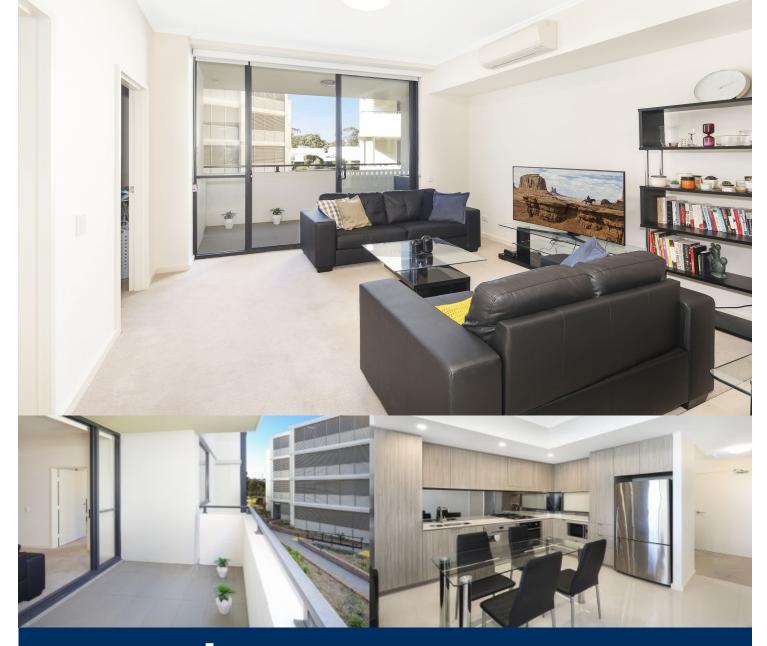

# morton.

This bright and ultra-modern apartment represents a great chance to rent into Washington Park's popular Lakeview building and enjoy the development's lakeside setting amid acres of park-like grounds. Instantly appealing thanks to its stylish presentation and quality design, it offers a high performing property surrounded by all the attractions of this celebrated master-planned community.

- A good-sized open plan layout with living and dining areas
- A wide covered balcony that overlooks landscaped gardens
- Designer stone kitchen equipped with sleek gas fittings
- Two double bedrooms with built-ins plus a separate study
- Two crisp modern bathrooms and an internal laundry
- Security car space and air conditioning

- Direct access to cycleways, scenic walkways and communal gardens