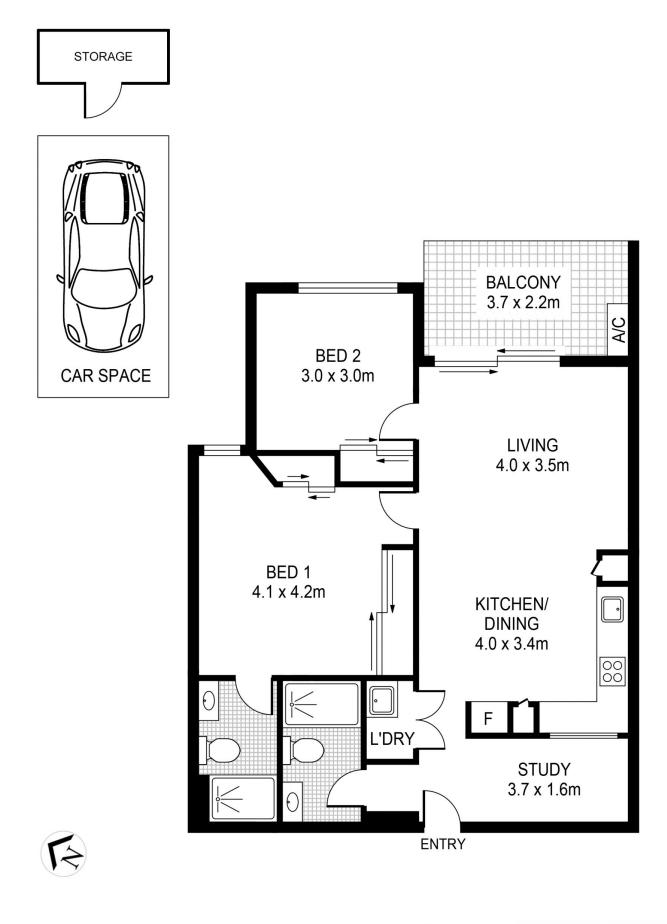

### 215/5 Vermont Crest RIVERWOOD

This floor plan including furniture, fixture measurements and dimensions are approximate and for illustrative purposes only. Image Mountain gives no guarantee,warranty or representation as to the accuracy and layout. All enquiries must be directed to the agent, vendor or party representing this floor plan.