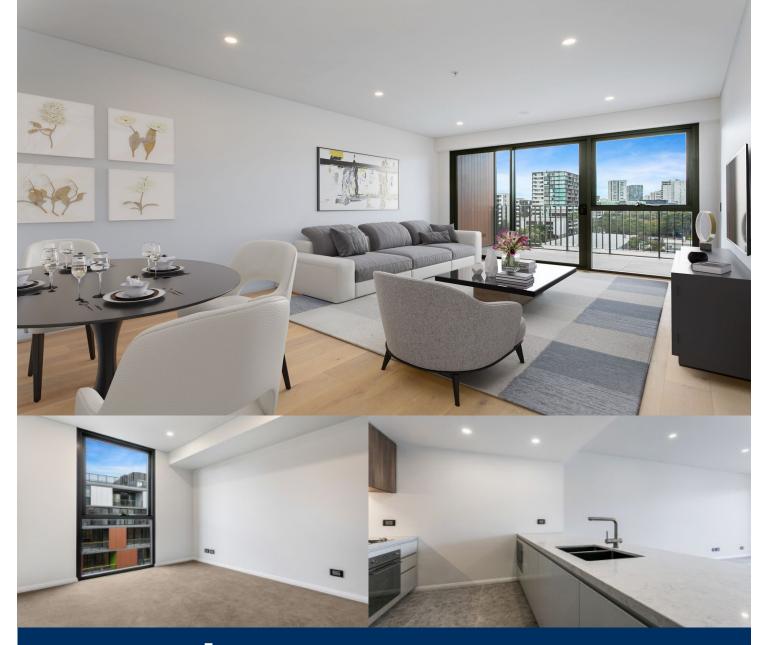

# morton.

Nestled in the heart of Sydney's vibrant new hub, The Daniel offers unparalleled living between the bustling growth corridor linking the eastern beaches and the CBD. The Daniel is positioned between the Gunyama Aquatic Centre, public parks, and transport connections. It also offers outstanding lifestyle opportunities with private places to relax, and community places to socialise, exclusive to its residents.

- ? State-of-the-art stainless-steel appliances
- ? Stone benchtops complimented by high-end cabinets
- ? Expansive living spaces and generously sized bedrooms
- ? Hard-wearing timber flooring throughout
- ? Energy-efficient LED lighting in all spaces
- ? Secure building with video intercom
- ? Climate-controlled comfort with integrated air conditioning
- ? Spectacular rooftop communal spaces boasting panoramic city views
- ? Luxury living with furnished apartments available
- ? EV charging available with selected apartments
- ? Unparalleled convenience with our custom app offering