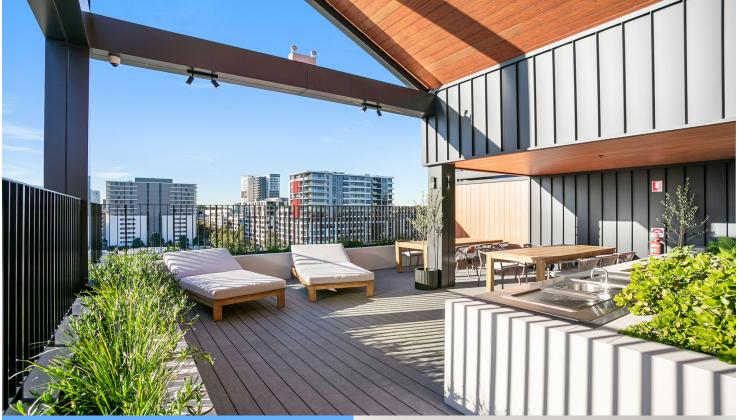

## morton.

Zetland G96/12 Peters Street

Nestled in the heart of Sydney's vibrant new hub, The Daniel offers unparalleled living between the bustling growth corridor linking the eastern beaches and the CBD. The Daniel is positioned between the Gunyama Aquatic Centre, public parks, and transport connections. It also offers outstanding lifestyle opportunities with private places to relax, and

- ? State-of-the-art stainless-steel appliances
- ? Stone benchtops complimented by high-end cabinets

community places to socialise, exclusive to its residents.

- ? Expansive living spaces and generously sized bedrooms
- ? Hard-wearing timber flooring throughout
- ? Energy-efficient LED lighting in all spaces
- ? Secure building with video intercom
- ? Climate-controlled comfort with integrated air conditioning
- ? Spectacular rooftop communal spaces boasting panoramic city views
- ? Luxury living with furnished apartments available
- ? EV charging available with selected apartments
- ? Unparalleled convenience with our custom app offering