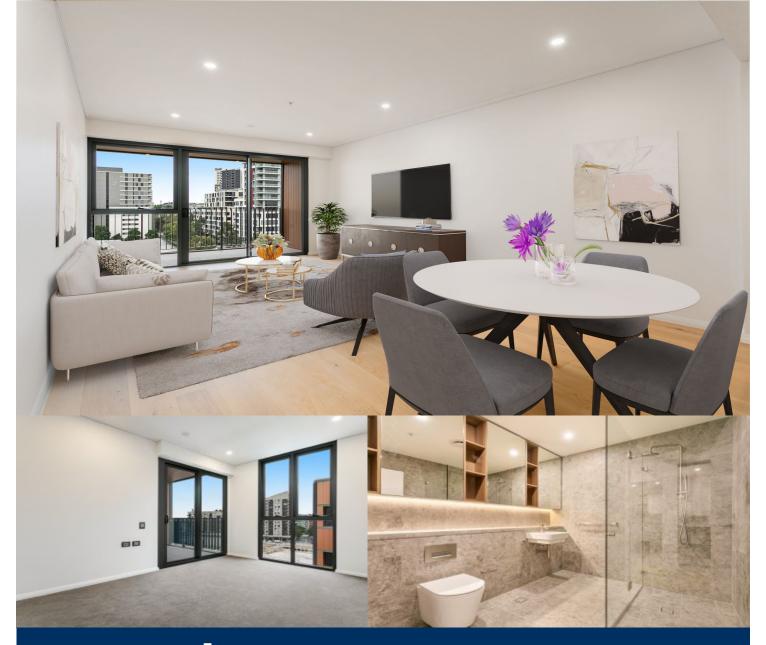

morton.

Zetland 196/12 Peters Street

Nestled in the heart of Sydney's vibrant new hub, The Daniel offers unparalleled living between the bustling growth corridor linking the eastern beaches and the CBD. The Daniel is positioned between the Gunyama Aquatic Centre, public parks, and transport connections. It also offers outstanding lifestyle opportunities with private places to relax, and community places to socialise, exclusive to its residents.

- ? State-of-the-art stainless-steel appliances
- ? Stone benchtops complimented by high-end cabinets
- ? Expansive living spaces and generously sized bedrooms
- ? Hard-wearing timber flooring throughout
- ? Energy-efficient LED lighting in all spaces
- ? Secure building with video intercom
- ? Climate-controlled comfort with integrated air conditioning
- ? Spectacular rooftop communal spaces boasting panoramic city views
- ? Luxury living with furnished apartments available
- ? EV charging available with selected apartments
- ? Unparalleled convenience with our custom app offering