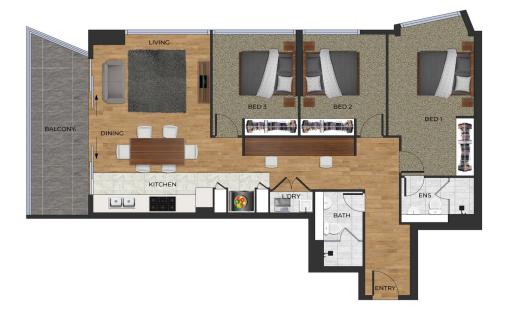

**686** 10 Peters Street Zetland

0 1 2 3 4 5

**DISCLAIMER:** PLANS SHOWN ARE FOR MARKETING PURPOSES ONLY. ALL DIMENSIONS ARE APPROXIMATE AND NOT TO SCALE. THEY ARE SUBJECT TO ERRORS AND INNACURACIES AND NO LIABILITY WILL BE ACCEPTED. INTERESTED PARTIES SHOULD MAKE THEIR OWN INQUIRIES.