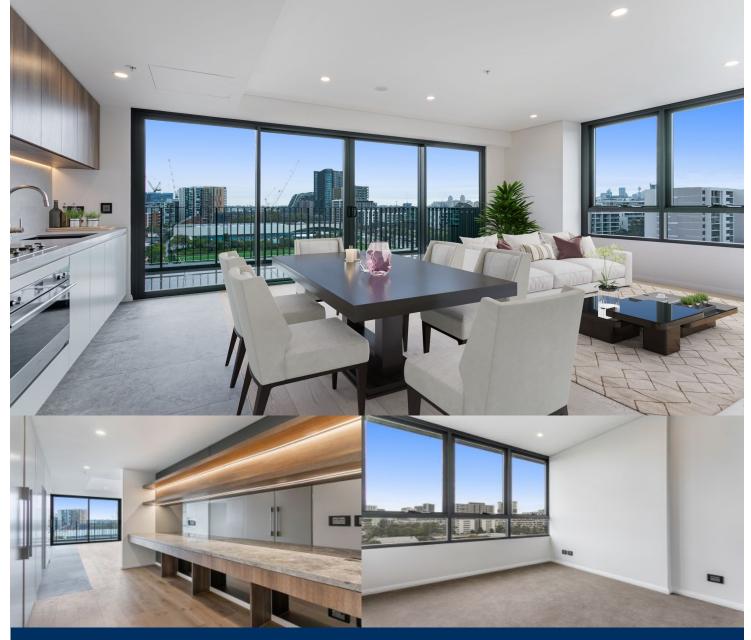

Nestled in the heart of Sydney's vibrant new hub, The Daniel

- ? Peters Street is accessed off George Julius Avenue
- ? State-of-the-art stainless-steel appliances
- ? Stone benchtops complemented by high-end cabinets
- ? Expansive living spaces and generously sized bedrooms
- ? Hard-wearing timber flooring throughout living areas
- ? Energy-efficient LED lighting
- ? Secure building with video intercom
- ? Climate-controlled comfort with integrated air conditioning
- ? Spectacular rooftop communal spaces boasting panoramic city views
- ? EV charging available with selected apartments
- ? Custom app offering concierge services at your fingertips