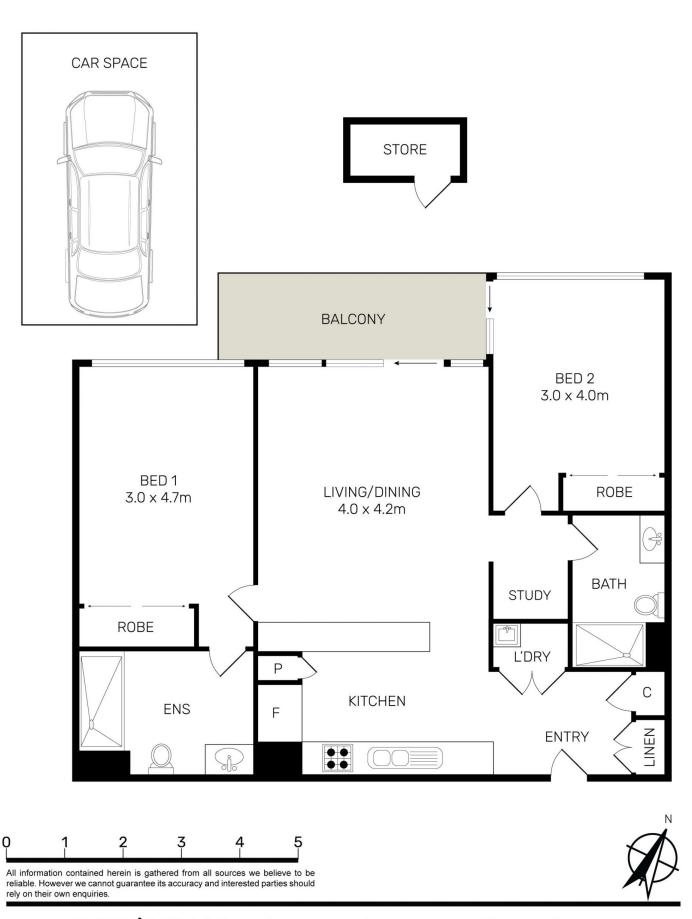

- A spacious layout features a generous open design
- Wide and covered balcony with a leafy district outlook
- Two bedrooms positioned at opposite ends of the floorplan
- Master bedroom with deluxe ensuite and balcony access
- Stylish kitchen equipped with chic stainless gas fittings
- Separate study nook
- Secure car space and storage cage