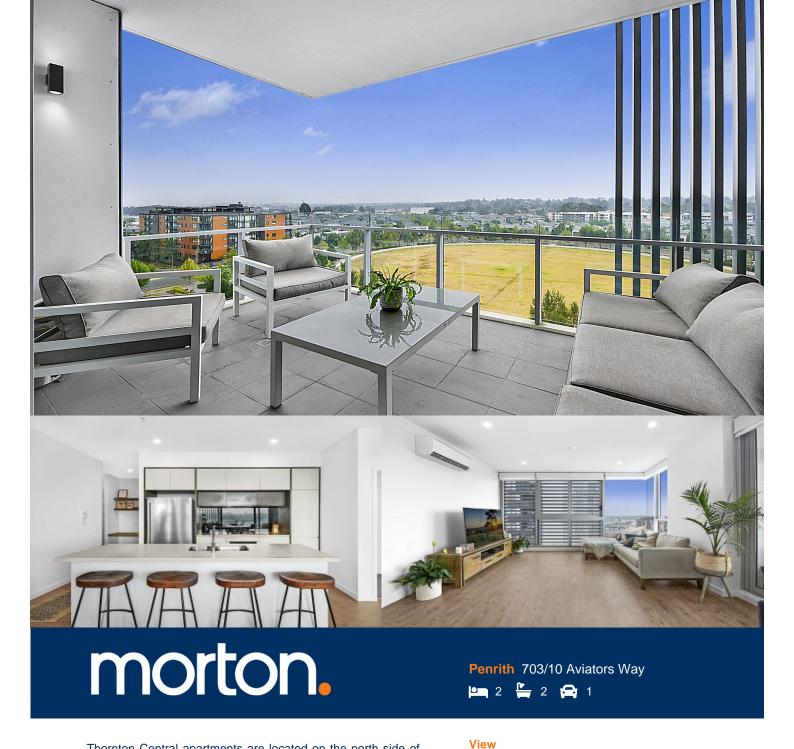

Thornton Central apartments are located on the north side of Penrith train station with uninterrupted park and district views, some with water views towards the picturesque Blue Mountains, situated in the master-planned community Thornton Estate, offering convenient apartment living only metres to Penrith train station, Westfield shopping centre, local parks and quality restaurants and cafes.

## Features Include:

- Covered balcony views to the Mountains, water canals, and cricket oval
- Stone kitchen benchtops, soft close cupboards, mirrored splashback
- Open living and dining with engineered timber flooring, study area
- LED lighting, split A/C and TV points in the living room and bedroom  $\,$
- Gas cooktop with stainless steel appliances, mirrored splashback
- Wool-blend carpeted bedrooms with mirrored built-in robes