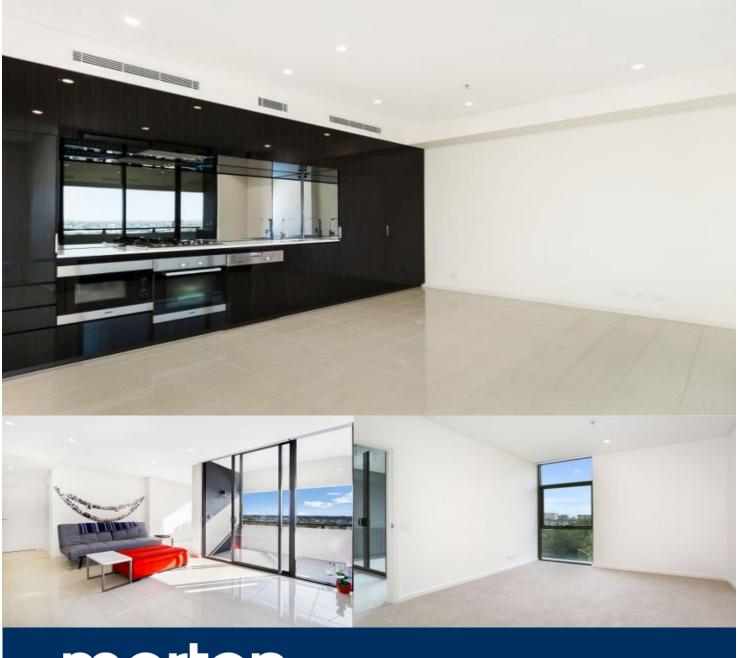

morton.

Zetland 1206/3 George Julius Avenue

Located in the vibrant Victoria Park precinct, just 3km from the CBD, the Platinum development by Payce is sophisticated urban living at its best. Platinum's five buildings surround a beautifully landscaped 1,930sqm elevated garden incorporating an alfresco dining and barbecue area, intimate pavilions for relaxing and an Asian-inspired bamboo grove.

- State of the art health club featuring pool, gymnasium & steam sauna
- Stainless steel Miele appliances
- LED lighting throughout
- Stone bench tops, mirrored splash back
- Data/TV points in living and main bedroom
- Security building, video/audio intercom
- Air conditioning throughout