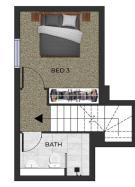

- ? State-of-the-art stainless-steel appliances
- ? Stone benchtops complimented by high-end cabinets
- ? Expansive living spaces and generously sized bedrooms
- ? Hard wearing timber flooring throughout
- ? Energy-efficient LED lighting in all spaces
- ? Secure building with video intercom
- ? Climate controlled comfort with integrated air conditioning
- ? Spectacular rooftop communal spaces boasting panoramic city views
- ? Luxury living with furnished apartments available
- ? EV charging available with selected apartments
- ? Unparalleled convenience with our custom app offering

**Zetland** 797/12 Peters Street **1** 3 **1** 3 **2** 2

## View

As advertised or by appointment

## Agent

## **Raymond Huynh**

- 0436 113 121
- zetlandleasing@morton.com.au

morton.com.au

THE DANIEL





**797** 12 Peters Street Zetland





DISCLAIMER: PLANS SHOWN ARE FOR MARKETING PURPOSES ONLY. ALL DIMENSIONS ARE APPROXIMATE AND NOT TO SCALE. THEY ARE SUBJECT TO ERRORS AND INNACURACIES AND NO LIABILITY WILL BE ACCEPTED. INTERESTED PARTIES SHOULD MAKE THEIR OWN INQUIRIES.