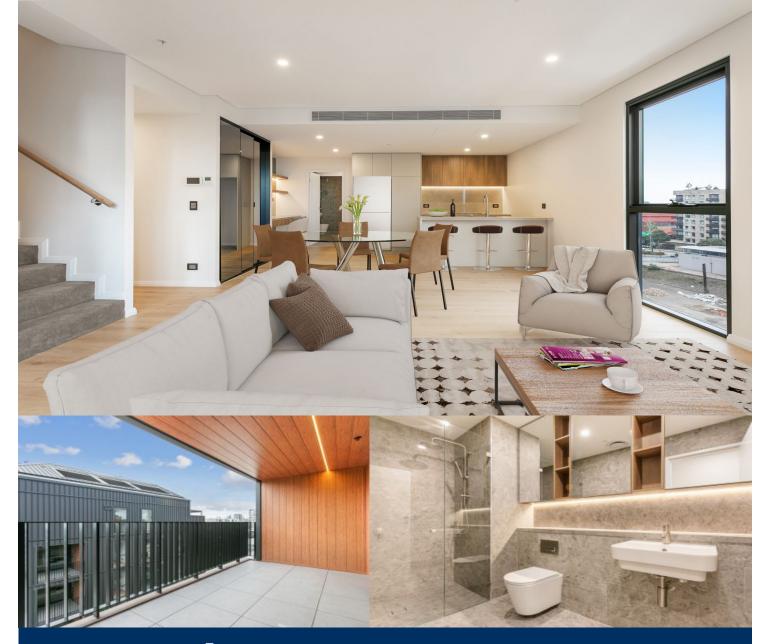

## morton.

Nestled in the heart of Sydney's vibrant new hub, The Daniel offers unparalleled living between the bustling growth corridor linking the eastern beaches and the CBD. The Daniel is positioned between the Gunyama Aquatic Centre, public parks, and transport connections. It also offers outstanding lifestyle opportunities with private places to relax, and community places to socialise, exclusive to its residents.

- ? State-of-the-art stainless-steel appliances
- ? Stone benchtops complimented by high-end cabinets
- ? Expansive living spaces and generously sized bedrooms
- ? Hard wearing timber flooring throughout
- ? Energy-efficient LED lighting in all spaces
- ? Secure building with video intercom
- ? Climate controlled comfort with integrated air conditioning
- ? Spectacular rooftop communal spaces boasting panoramic city views
- ? Luxury living with furnished apartments available
- ? EV charging available with selected apartments
- ? Unparalleled convenience with our custom app offering