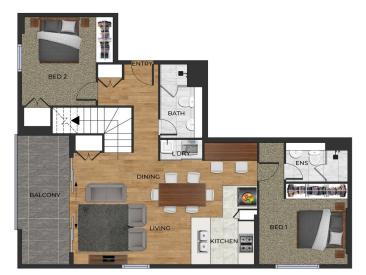

s.

- ? State-of-the-art stainless-steel appliances
- ? Stone benchtops complimented by high-end cabinets
- ? Expansive living spaces and generously sized bedrooms
- ? Hard wearing timber flooring throughout
- ? Energy-efficient LED lighting in all spaces
- ? Secure building with video intercom
- ? Climate controlled comfort with integrated air conditioning
- ? Spectacular rooftop communal spaces boasting panoramic city views
- ? Luxury living with furnished apartments available
- ? EV charging available with selected apartments
- ? Unparalleled convenience with our custom app offering

**Zetland** 797/12 Peters Street **1** 3 **1** 3 **2** 2

## View

As advertised or by appointment

## Agent

## **Raymond Huynh**

- 0436 113 121
- zetlandleasing@morton.com.au

morton.com.au

THE DANIEL





**797** 12 Peters Street Zetland





DISCLAIMER: PLANS SHOWN ARE FOR MARKETING PURPOSES ONLY. ALL DIMENSIONS ARE APPROXIMATE AND NOT TO SCALE. THEY ARE SUBJECT TO ERRORS AND INNACURACIES AND NO LIABILITY WILL BE ACCEPTED. INTERESTED PARTIES SHOULD MAKE THEIR OWN INQUIRIES.