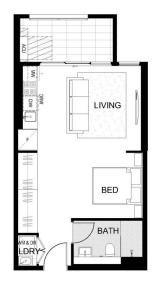

- North facing, covered balcony with views to the Blue Mountains  $\,$
- Split system air con with blinds throughout
- Integrated fridge/freezer, LED lighting, Fisher & Paykel dishwasher
- Internal laundry with washer/dryer combo and large bathroom
- Secure car space and storage cage to basement
- Triple door mirrored built-in robes, floorboards throughout
- Exclusive resident roof-top facilities including media/games