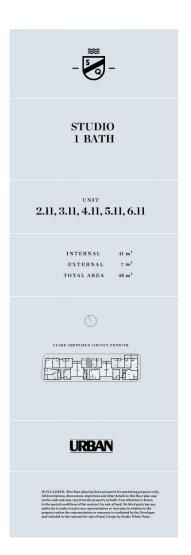

ifestyle. 400m (3 mins walk) to Penrith station, Westfield and dining precinct. Convenient transport and excellent schools are close by, as well as stunning parklands; from Ron Mulock Oval through to the Nepean River and the foothills of the Blue Mountains.

- North facing, covered balcony with views to the Blue Mountains  $\,$
- Split system air con with blinds throughout
- Integrated fridge/freezer, LED lighting, Fisher & Paykel dishwasher
- Internal laundry with washer/dryer combo and large bathroom
- Secure car space and storage cage to basement
- Triple door mirrored built-in robes, floorboards throughout
- Exclusive resident roof-top facilities including media/games

## View

As advertised or by appointment

## **Agent**

## **Anthony Fleming**

0437 929 484

anthonyf@morton.com.au



## NAVALI

SHEFFIELD QUARTER