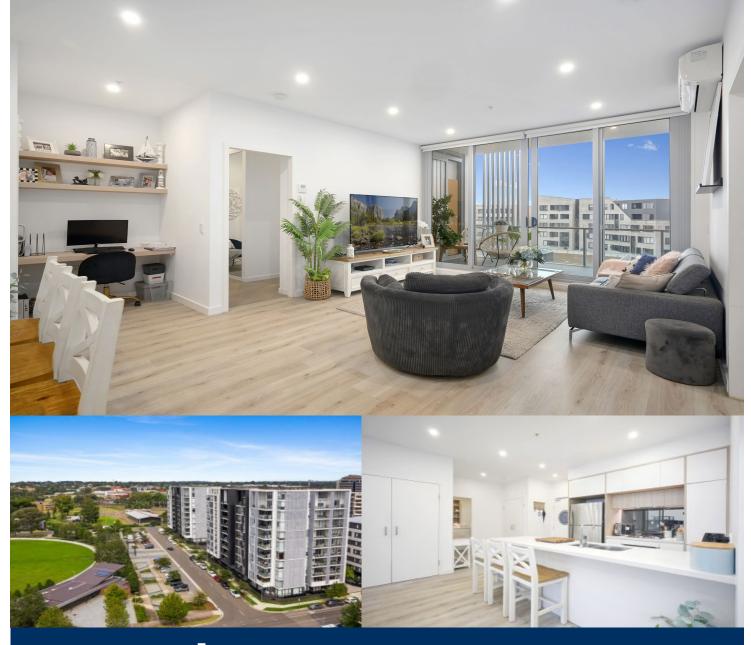

# morton.

A lifestyle of the utmost convenience begins with this modern security apartment presenting astute starters and investors with a superb entry into the master-planned Thornton Estate community. Smartly appointed to give it a designer look and feel, it offers a fresh and bright living space with a low maintenance layout and good quality finishes.

- Bright western aspect with pleasant outlooks over the area
- Open plan layout featuring timber floorboards and study area

- Large balcony accessible from the living room and both bedrooms

- Air-conditioned bedrooms are at opposite ends of the floorplan for privacy
- Well-appointed kitchen with gas fittings and breakfast bar, Omega appliances
- Ensuite in main, plus two-way guest bathroom for the second bedroom
- Walk in robes for each bedroom and plenty of storage throughout the unit
- Security car space plus lock-up storage cage and lift access,