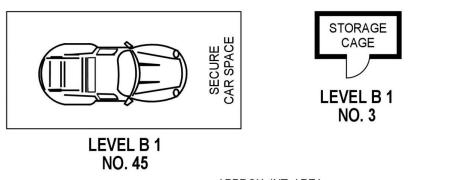

### morton.com.au

LEVEL EIGHT

 APPROX. INT. AREA
 :
 86m²

 APPROX. EXT. AREA
 :
 14m²

 TOTAL AREA INCLUDING CAR SPACE AND STORAGE
 :
 116m²

## 810/8 AVIATORS WAY, PENRITH

Please note these measurements are approximate only. The plans is intended as a rough guide for illustrative purpose. It is not warranted or guaranteed to be correct nor it is part of the sale or rental contract