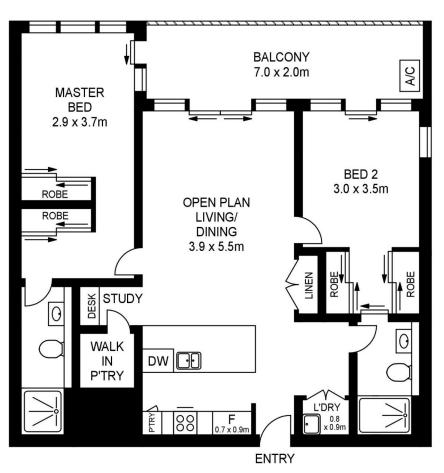

# morton.

A lifestyle of the utmost convenience begins with this modern security apartment presenting astute starters and investors with a superb entry into the master-planned Thornton Estate community. Smartly appointed to give it a designer look and feel, it offers a fresh and bright living space with a low maintenance layout and good quality finishes.

- Bright western aspect with pleasant outlooks over the area
- Open plan layout featuring timber floorboards and study area

- Large balcony accessible from the living room and both bedrooms

- Air-conditioned bedrooms are at opposite ends of the floorplan for privacy
- Well-appointed kitchen with gas fittings and breakfast bar, Omega appliances
- Ensuite in main, plus two-way guest bathroom for the second bedroom
- Walk in robes for each bedroom and plenty of storage throughout the unit
- Security car space plus lock-up storage cage and lift access,