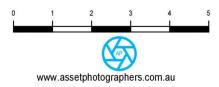

- Bright western aspect with pleasant outlooks over the area
- Open plan layout featuring timber floorboards and study area

- Large balcony accessible from the living room and both bedrooms

- Air-conditioned bedrooms are at opposite ends of the floorplan for privacy
- Well-appointed kitchen with gas fittings and breakfast bar, Omega appliances
- Ensuite in main, plus two-way guest bathroom for the second bedroom
- Walk in robes for each bedroom and plenty of storage throughout the unit
- Security car space plus lock-up storage cage and lift access,