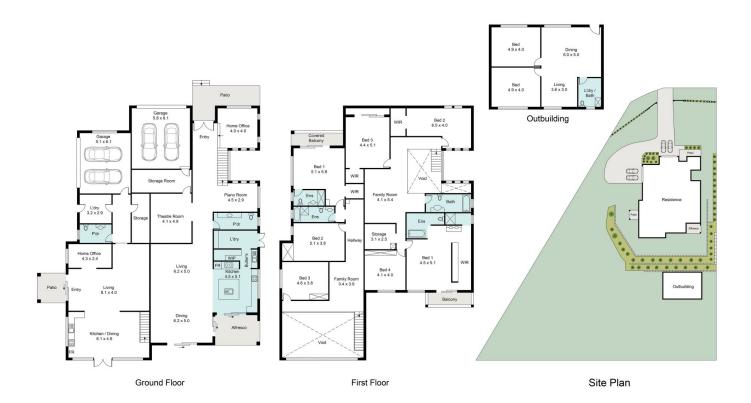

# 18 Farmingdale Court, Luddenham

Every care has been taken to verify the accuracy of the details and dimensions in this property plan. Prospective purchasers are advised to make their own enquiries to satisfy themselves in all respects. The plan is a representation only and is not necessarily to scale.