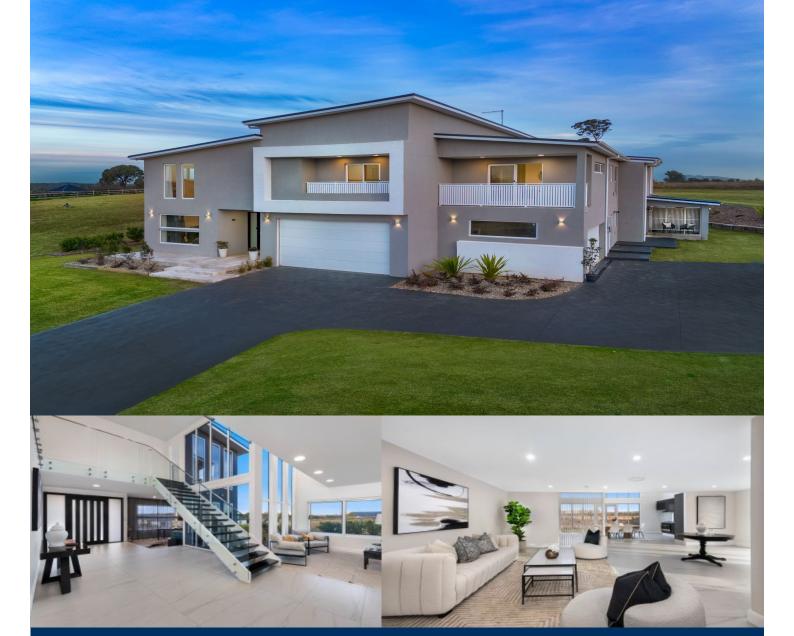

# morton.

Luddenham 18 Farmingdale Court

Step inside this large, newly built home crafted specifically for multi-generational family living. Set on an acre of private land, this expansive two-story residence offers peaceful district views and enormous development potential. Sunlight pours through the floor-to-ceiling glass, infusing the interior with warmth and creating an inviting atmosphere.

- Large family home caters for multiple generations with separate living/bedroom accommodation
- Two light-filled contemporary kitchens with stainless steel appliances
- The primary kitchen also includes a convenient butler's pantry ans stone benchtops
- Double height living areas create an open and airy ambience, maximising natural light
- Two large living areas plus a separate rumpus room for the
- Work from home comfortably with two dedicated home offices
- All bedrooms are generously sized and come with built-in