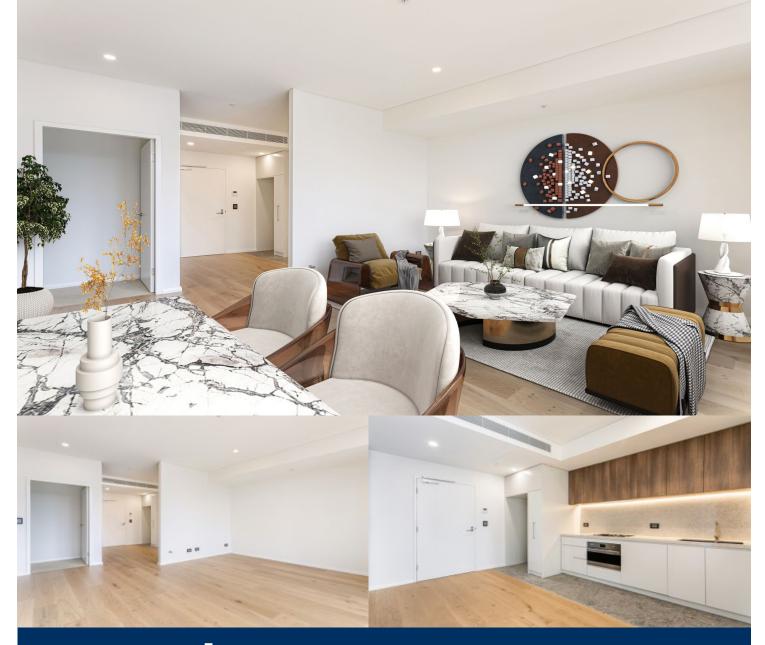

morton.

Brand New Apartment with access to the Gunyama Aquatic Centre, public parks, and transport connections. It offers

outstanding lifestyle opportunities with private places to relax,

and community places to socialise, exclusive to its residents.

Designed to cater to diverse lifestyles, The Downtown offers

well-crafted apartments, complemented by access to superior

Zetland 763/10 Letitia Street

2

2 📛

As advertised or by appointment

community amenities.

- Expansive living spaces
- Generously sized bedrooms
- Hard wearing timber flooring - Energy-efficient LED lighting
- Secure building with video intercom
- Climate controlled comfort with air conditioning

## Emma Ryan

0409 325 440

emmar@morton.com.au

- Unfurnished

- Large car space with additional storage cage
- Letitia Street access off George Julius Ave
- State-of-the-art stainless-steel SMEG appliances
- Stone benchtops
- High-end cabinets