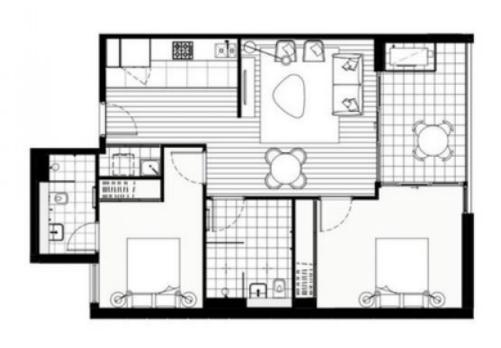

Designed to cater to diverse lifestyles, The Downtown offers

well-crafted apartments, complemented by access to superior

Zetland 763/10 Letitia Street

2

2 📛

As advertised or by appointment