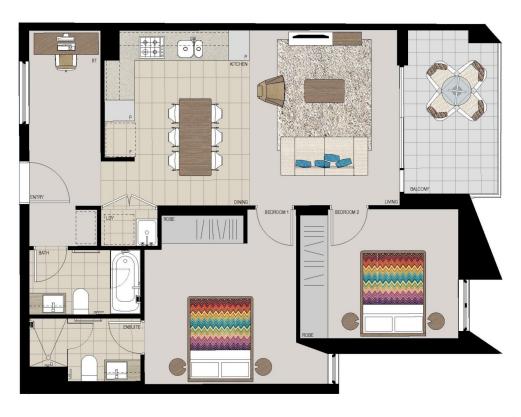

# APARTMENT 236 LOT 207 2BED + STUDY

Internal  $73\,m^2$ External  $7m^2$ Total 80m<sup>2</sup>