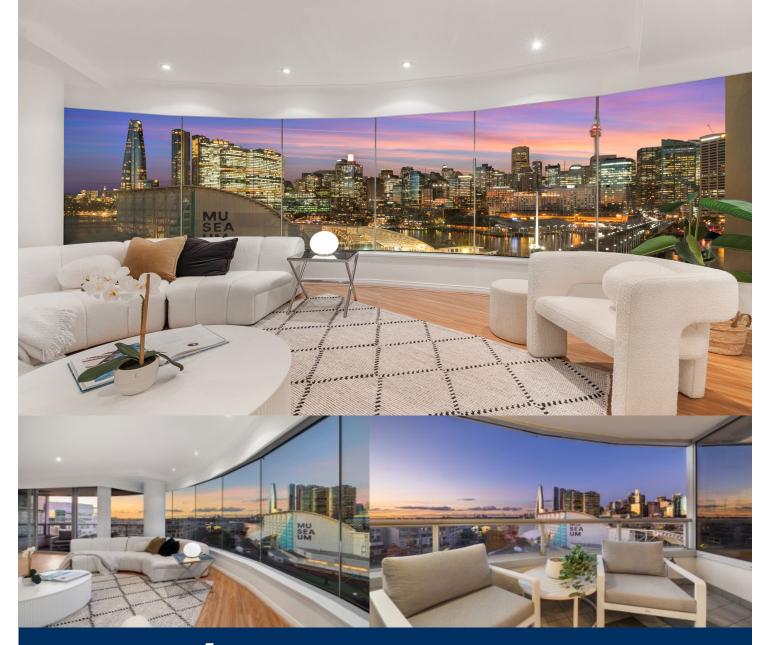

# morton.

Architecturally designed to emulate a window to the world, this unique 3 bedroom 'round-house' apartment at the eminent One Darling Harbour building boasts dazzling panoramic views over Sydney Harbour and Cockle Bay. Immaculately presented interiors and 5 star resort facilities ensure a desirable city lifestyle within Sydney's most vibrant harbour-side precinct.

- Palatial living, natural light by day, a dazzling kaleidoscope of colour by night

- Floor-to-ceiling glass frames a city backdrop like no other
- Balconies off living and all bedrooms
- Perfectly placed for spectacular harbour and city views
- Entertainer's granite kitchen with ample bench space
- Master bedroom, ensuite with twin vanities, separate bath and shower
- Well appointed main bathroom and additional guest powder room
- Ducted air conditioning, integrated laundry, allocated storage
- 24 hour concierge, on site building management, full security