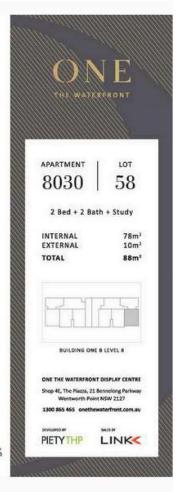

Great opportunity to live in one of the finest developments in Wentworth Point 'One The Waterfront'. One the Waterfront offers a unique luxury lifestyle with high end indoor and outdoor facilities to entertain you all year round. Located at the foot of Wentworth Point, it is in easy access to transport services to Rhodes, Parramatta and Circular Quay.

- Generous open plan design with latest in décor finishes
- Quality designer kitchen with Bosch built- in appliances
- Bathroom has floor to ceiling tiles, mirrored vanity cabinet
- Spacious bedroom with built-in robe
- Internal laundry with dryer, air-conditioning, fast speed fiber internet
- Security parking plus storage cage, video intercom life access
- Beautiful roof top garden with BBQ areas, onsite building manager
- Views to the water, parklands and the CBD skylines
- Close to restaurants, Olympic Park, ferry wharf and specialty stores