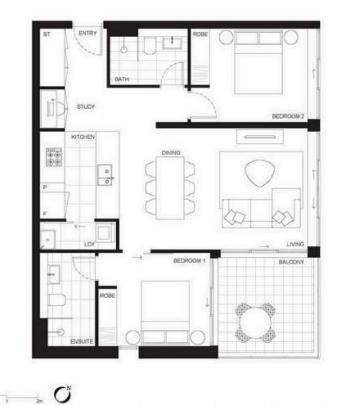

- Generous open plan design with latest in décor finishes
- Quality designer kitchen with Bosch built- in appliances
- Bathroom has floor to ceiling tiles, mirrored vanity cabinet
- Spacious bedroom with built-in robe
- Internal laundry with dryer, air-conditioning, fast speed fiber internet
- Security parking plus storage cage, video intercom life access
- Beautiful roof top garden with BBQ areas, onsite building manager
- Views to the water, parklands and the CBD skylines
- Close to restaurants, Olympic Park, ferry wharf and specialty stores