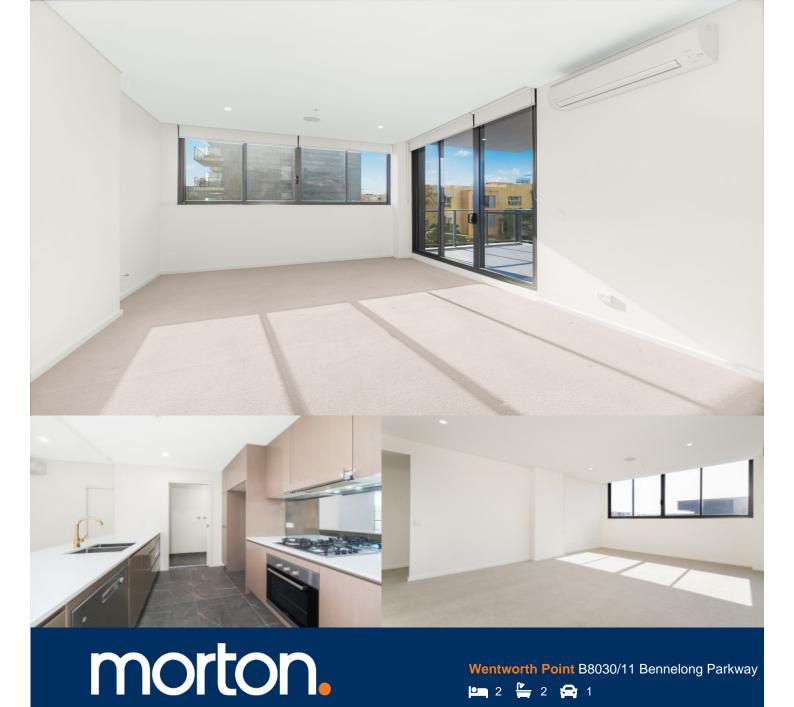

Great opportunity to live in one of the finest developments in Wentworth Point 'One The Waterfront'. One the Waterfront offers a unique luxury lifestyle with high end indoor and outdoor facilities to entertain you all year round. Located at the foot of Wentworth Point, it is in easy access to transport services to Rhodes, Parramatta and Circular Quay.

- Generous open plan design with latest in décor finishes
- Quality designer kitchen with Bosch built- in appliances
- Bathroom has floor to ceiling tiles, mirrored vanity cabinet
- Spacious bedroom with built-in robe
- Internal laundry with dryer, air-conditioning, fast speed fiber internet
- Security parking plus storage cage, video intercom life access
- Beautiful roof top garden with BBQ areas, onsite building manager
- Views to the water, parklands and the CBD skylines
- Close to restaurants, Olympic Park, ferry wharf and specialty stores