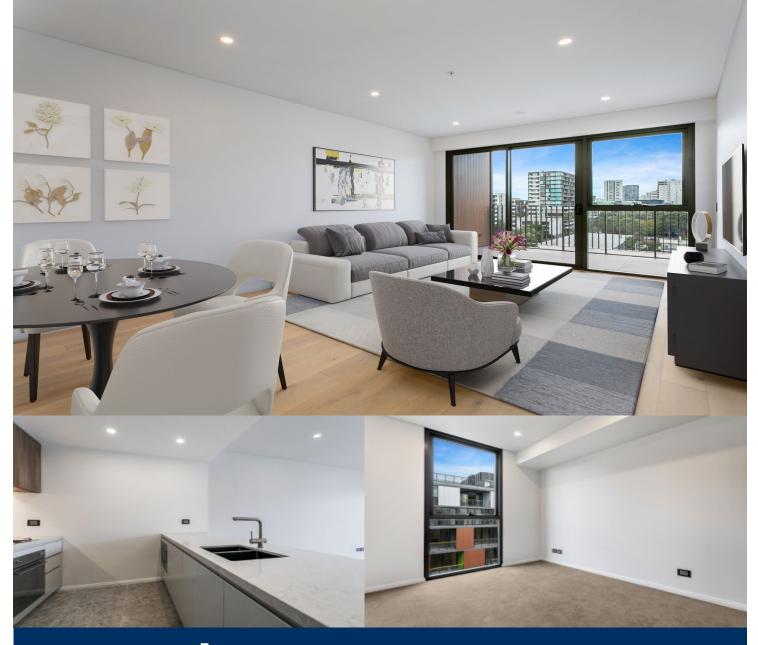

# morton.

Nestled in the heart of Sydney's vibrant new hub, The Daniel offers unparalleled living between the bustling growth corridor linking the eastern beaches and the CBD. The Daniel is positioned close to the Gunyama Aquatic Centre, public parks, and transport connections. It offers outstanding lifestyle opportunities with private places to relax, and community places to socialise, exclusive to its residents.

- ? Peters Street is accessed off George Julius Avenue
- ? State-of-the-art stainless-steel appliances
- ? Stone benchtops complemented by high-end cabinets
- ? Expansive living spaces and generously sized bedrooms
- ? Hard-wearing timber flooring throughout living areas
- ? Energy-efficient LED lighting
- ? Secure building with video intercom
- ? Climate-controlled comfort with integrated air conditioning
- ? Spectacular rooftop communal spaces boasting panoramic city views
- ? EV charging available with selected apartments
- ? Custom app offering concierge services at your fingertips