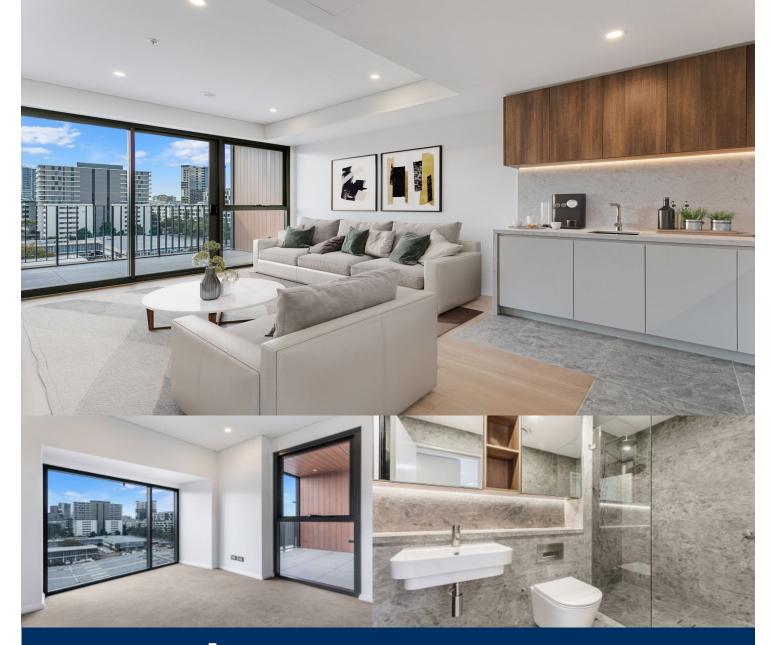

# morton.

Zetland 591/10 Peters Street

Nestled in the heart of Sydney's vibrant new hub, The Daniel offers unparalleled living between the bustling growth corridor linking the eastern beaches and the CBD. The Daniel is positioned close to the Gunyama Aquatic Centre, public parks, and transport connections. It offers outstanding lifestyle opportunities with private places to relax, and community places to socialise, exclusive to its residents.

- ? Peters Street is access off George Julius Avenue
- ? State-of-the-art stainless-steel appliances
- ? Stone benchtops complemented by high-end cabinets
- ? Expansive living spaces and generously sized bedrooms
- ? Hard wearing timber flooring throughout living areas
- ? Energy-efficient LED lighting
- ? Secure building with video intercom
- ? Climate controlled comfort with integrated air conditioning
- ? Spectacular rooftop communal spaces boasting panoramic city views
- ? EV charging available with selected apartments
- ? Custom app offering concierge services at your fingertips