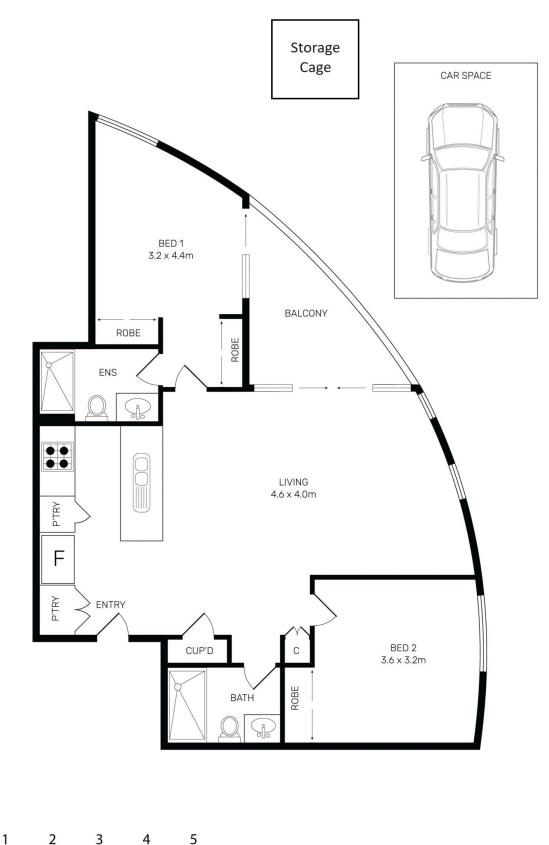

- Crisp, fresh and open interiors with expansive views
- Floor-to-ceiling windows maximising natural light and air ventilation
- Two double bedrooms at opposite ends of the floorplan, master with ensuite
- Modern kitchen with sleek finishes and quality European appliances
- Two designer bathrooms, air-conditioning
- Car space
- Storage cage
- Unfurnished