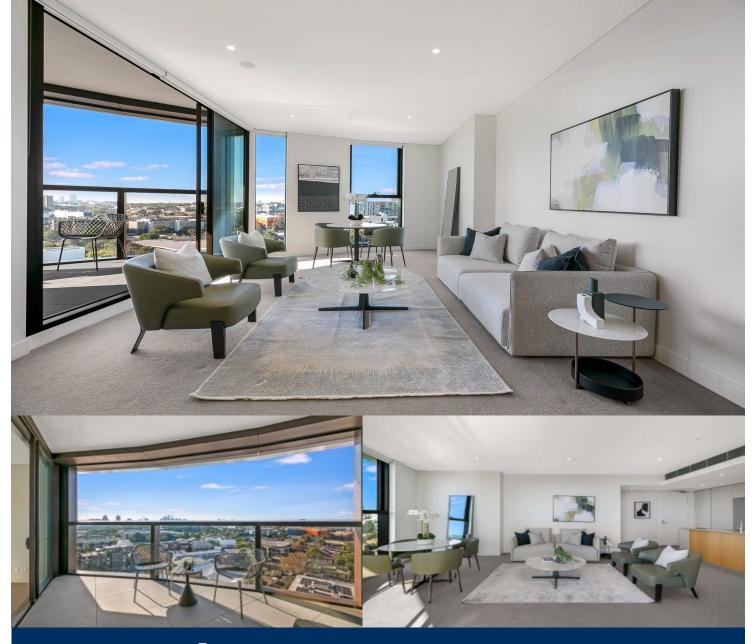

# morton.

This luxurious apartment within Mirvac's iconic OVO development offers a stunning home with its signature curved walls, quality design and panoramic views of the city skyline. Set high on the 13th floor, it is light filled throughout and finished to the highest standard. Nestled within the vibrant Green Square Town Centre it offers excellent convenience with access to the CBD and airport just minutes away.

- Crisp, fresh and open interiors with expansive views
- Floor-to-ceiling windows maximising natural light and air ventilation
- Two double bedrooms at opposite ends of the floorplan, master with ensuite
- Modern kitchen with sleek finishes and quality European appliances
- Two designer bathrooms, air-conditioning
- Car space
- Storage cage
- Unfurnished