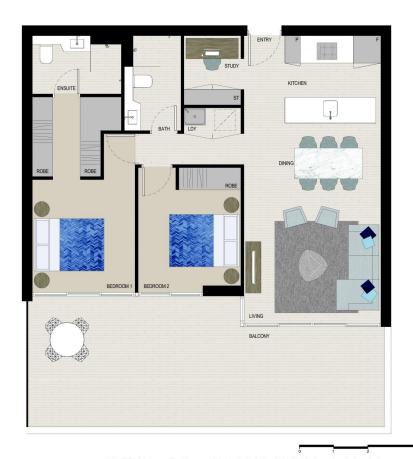

# morton.com.au

JEWEL WENTWORTH POINT

> APARTMENT 206

> > LOT 6 2BED + STUDY

Internal External **Total** 

79 sqm 36 sqm

115 sqm

LEVEL 2