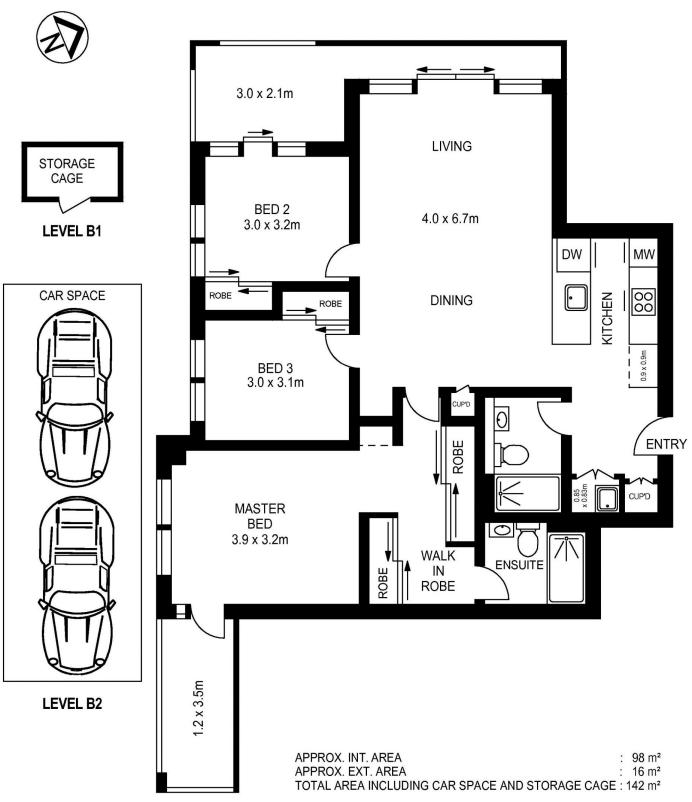

# 401/26C LORD SHEFFIELD CIRCUIT, PENRITH

Please note these measurements are approximate only. The plans is intended as a rough guide for illustrative purpose. It is not warranted or guaranteed to be correct nor it is part of the sale or rental contract