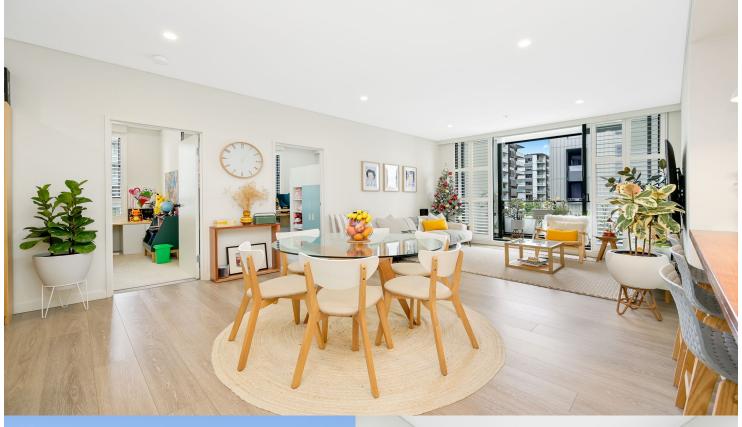

# morton.

Penrith 401/26C Lord Sheffield Circuit

**1** 3 🐈 2

One of Thornton's most prestigious buildings and in Penrith's emerging urban centre, this three bedroom apartment is perfect for downsizers, upsizers, pet lovers and first home buyers. Featuring 114sqm of internal/external living area in an award-winning building, with a reclaimed-look brick facade, is a striking characteristic that makes living in Lumina an aspiration place to live, with five rooftop common areas.

- European designed gas kitchen, with updated finishes and custom storage, including a timber overhang to the island bench for more eat-in space and pendant lights
- Two bathrooms with mosaic tiles and a wall hung basin with storage
- Ducted air con throughout with dual zone control, plantation shutters throughout
- Floorboards in the well-appointed living & kitchen areas and carpet to the bedrooms
- Private balcony off the master, with his and her built-in robes with ensuite
- Entertainers balcony off the living and 3rd bedroom, with