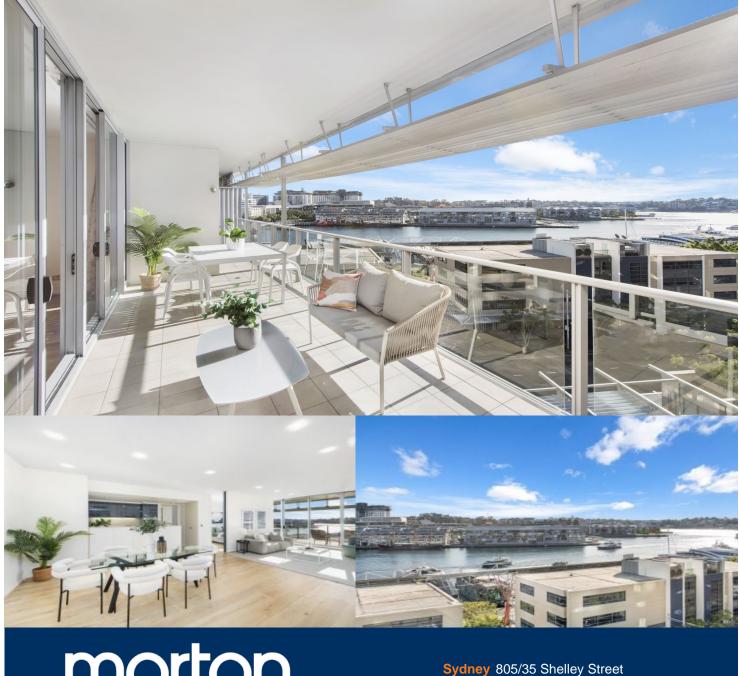

morton.

Overlooking Darling Harbour and Barangaroo with a northern aspect from all rooms, this apartment epitomises luxury urban living. Its generous spaces, bathed in abundant natural light, offer unparalleled convenience and a lifestyle of unmatched quality. The breathtaking harbour views further enhance the allure of this exceptional residence, making it a true embodiment of size, light and luxury.

- Expansive 157sqm layout featuring spacious living and dining areas
- Seamless transition to a north-facing entertainer's terrace with water vistas
- Recently upgraded kitchen with stone countertops, gas stove, ample storage
- Dual bathrooms, an extra powder room and a primary ensuite with a bathtub
- Two bedrooms with walk-in wardrobes for additional convenience
- Internal laundry, air conditioning, intercom and double parking