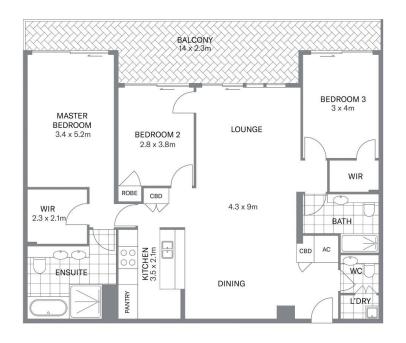

- Expansive 157sqm layout featuring spacious living and dining areas
- Seamless transition to a north-facing entertainer's terrace with water vistas
- Recently upgraded kitchen with stone countertops, gas stove, ample storage
- Dual bathrooms, an extra powder room and a primary ensuite with a bathtub
- Two bedrooms with walk-in wardrobes for additional convenience
- Internal laundry, air conditioning, intercom and double parking

# LEVEL EIGHT