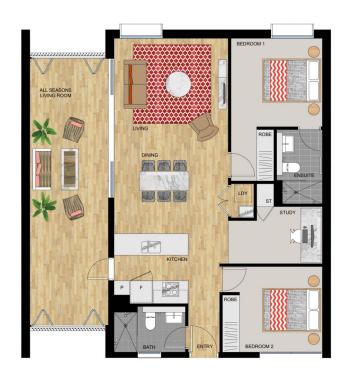

#### **APARTMENT 523 LOT 116**

2 BEDROOM + STUDY

Internal (including All Seasons Living Room) 107 sqm

Total 107 sqm

SAFARI II - LEVEL 5