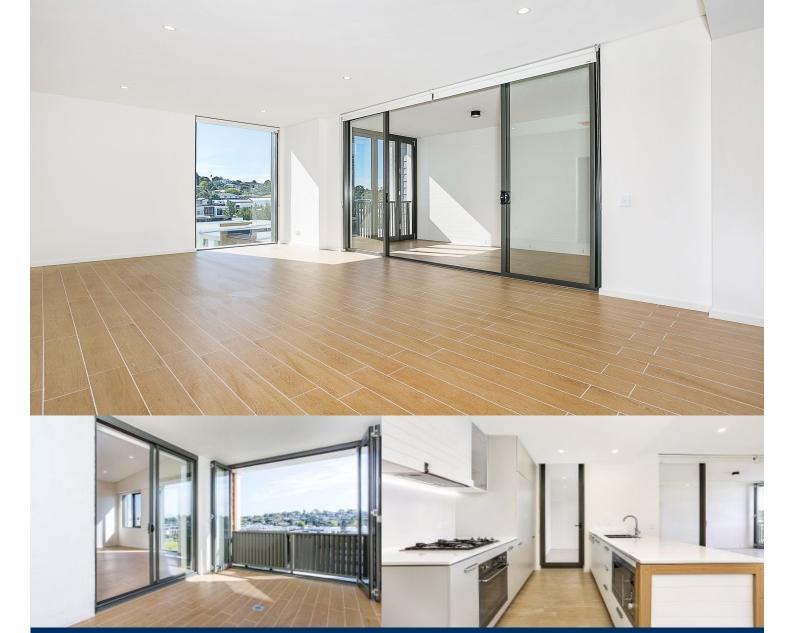

## **APARTMENT FEATURES**

- High celling living room & timber look tiled flooring throughout

Located in the new urban hub of Royal Shores, Safari offers lifestyle apartment living within the masterplanned community

in Ermington. Perched on the waters edge, Safari offers easy

- Timber floor for both bedrooms
- Converted storage room
- Large sized wintergarden fully equipped with downlights, power points & TV port
- Reverse cycle air conditioning
- Stainless steel kitchen appliances
- Stone bench tops, mirror splash backs

access to the river, cycleway and parks.

- LED under cupboard lighting
- Efficient LED down lights
- Data/TV points in living and main bedroom
- Recessed mirrored cabinets in bathroom
- Security building, video intercom